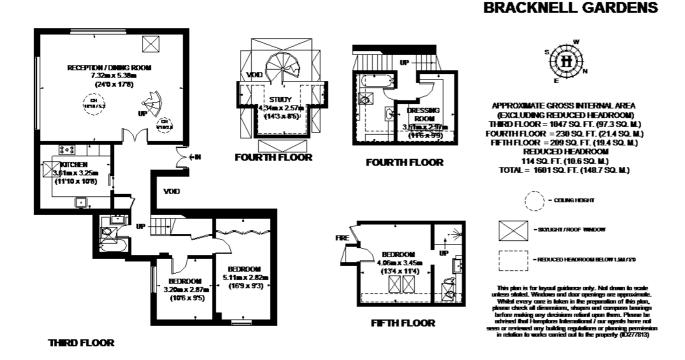

### Description

A stunning four bedroom triplex penthouse apartment to let. Situated in a gated conversion close to Hampstead tube as well as the local amenities of Hampstead Village and the open spaces of Hampstead Heath. The property comprises a spacious double reception room with vaulted ceiling height and a spiral staircase leading upstairs to a study with amazing views, a fully fitted kitchen diner, master bedroom with ensuite, two further double bedrooms with fitted wardrobes, a fourth bedroom/dressing room and an additional family bathroom. Finished with neutral décor and a mix of neutral carpets and hard wood flooring throughout. Benefits of the building include a caretaker/porter, lift and off street parking. Offered part furnished or unfurnished and available from mid September