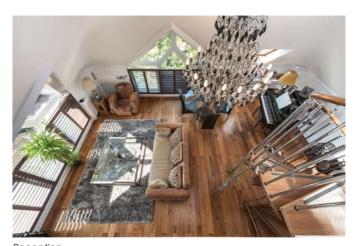

### Description

A stunning four bedroom triplex penthouse apartment to let. Situated in a gated conversion close to Hampstead tube as well as the local amenities of Hampstead Village and the open spaces of Hampstead Heath. The property comprises a spacious double reception room with vaulted ceiling height and a spiral staircase leading upstairs to a study with amazing views, a fully fitted kitchen diner, master bedroom with ensuite, two further double bedrooms with fitted wardrobes, a fourth bedroom/dressing room and an additional family bathroom. Finished with neutral décor and a mix of neutral carpets and hard wood flooring throughout. Benefits of the building include a caretaker/porter, lift and off street parking. Offered part furnished or unfurnished and available from mid September

2017.

Furnishing
Part-furnished

Reception

Reception