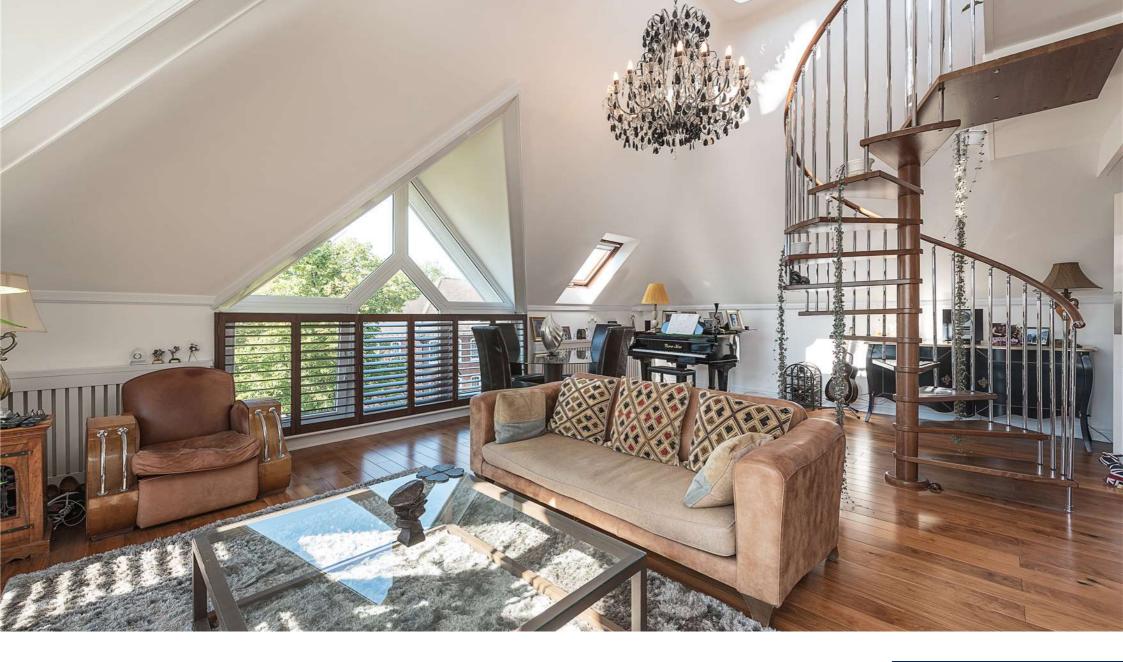

### Description

A stunning four bedroom triplex penthouse apartment to let. Situated in a gated conversion close to Hampstead tube as well as the local amenities of Hampstead Village and the open spaces of Hampstead Heath. The property comprises a spacious double reception room with vaulted ceiling height and a spiral staircase leading upstairs to a study with amazing views, a fully fitted kitchen diner, master bedroom with ensuite, two further double bedrooms with fitted wardrobes, a fourth bedroom/dressing room and an additional family bathroom. Finished with neutral décor and a mix of neutral carpets and hard wood flooring throughout. Benefits of the building include a caretaker/porter, lift and off street parking. Offered part furnished or unfurnished and available from mid September

2017.

Furnishing
Part-furnished

Reception

Reception