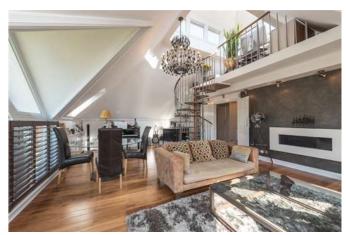

### Description

A stunning four bedroom triplex penthouse apartment to let. Situated in a gated conversion close to Hampstead tube as well as the local amenities of Hampstead Village and the open spaces of Hampstead Heath. The property comprises a spacious double reception room with vaulted ceiling height and a spiral staircase leading upstairs to a study with amazing views, a fully fitted kitchen diner, master bedroom with ensuite, two further double bedrooms with fitted wardrobes, a fourth bedroom/dressing room and an additional family bathroom. Finished with neutral décor and a mix of neutral carpets and hard wood flooring throughout. Benefits of the building include a caretaker/porter, lift and off street parking. Offered part furnished or unfurnished and available from mid September

2017.

Furnishing
Part-furnished

Reception

Reception