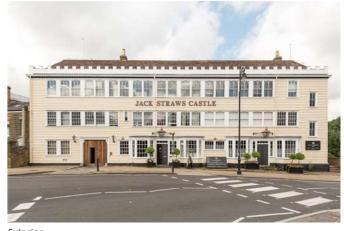

rrectoellowing | Dathrooms | Private roof terrace | Off street parking | Communal gym.

### Description

A stunning three bedroom penthouse apartment to let. Situated in a landmark development close to Hampstead Heath as well the local amenities and underground station in Hampstead Village. Offering over 2300 sq ft of living space, the property comprises a spacious open plan kitchen and reception with direct access to a large private roof terrace, a master bedroom with fitted wardrobes and an en suite bathroom, two further bedrooms and a second family bathroom. Benefits include off street parking and a communal gym. Finished with neutral décor and a mix of hard wood floors and neutral carpets. Offered unfurnished and available from the 9th December 2017.

#### **Furnishing**

Unfurnished



Exterior



Reception

#### **Hamptons Hampstead Lettings**

21 Heath Street, Hampstead London NW3 6TR Tel: 020 7431 4462 - HampsteadLettings@hamptons-int.com www.hamptons.co.uk

#### **Energy Performance Certificate (EPC)**





For clarification, we wish to inform prospective purchasers that we have prepared these sales particulars as a general guide. We have not verified permissions, nor carried out a survey, tested the services, appliances and specific fittings. Room sizes are approximate and rounded: they are taken between internal wall surfaces and therefore include cupboards/shelves, etc. Accordingly, they should not be relied upon for carpets and furnishings. It should also be noted that all fixtures and fittings, carpeted, curtains/blinds, kitchen equipment and garden statuary,