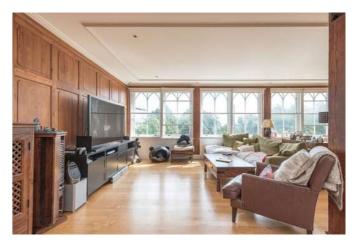

### Description

A stunning three bedroom penthouse apartment to let. Situated in a landmark development close to Hampstead Heath as well the local amenities and underground station in Hampstead Village. Offering over 2300 sq ft of living space, the property comprises a spacious open plan kitchen and reception with direct access to a large private roof terrace, a master bedroom with fitted wardrobes and an en suite bathroom, two further bedrooms and a second family bathroom. Benefits include off street parking and a communal gym. Finished with neutral décor and a mix of hard wood floors and neutral carpets. Offered unfurnished and available from the 9th December 2017.