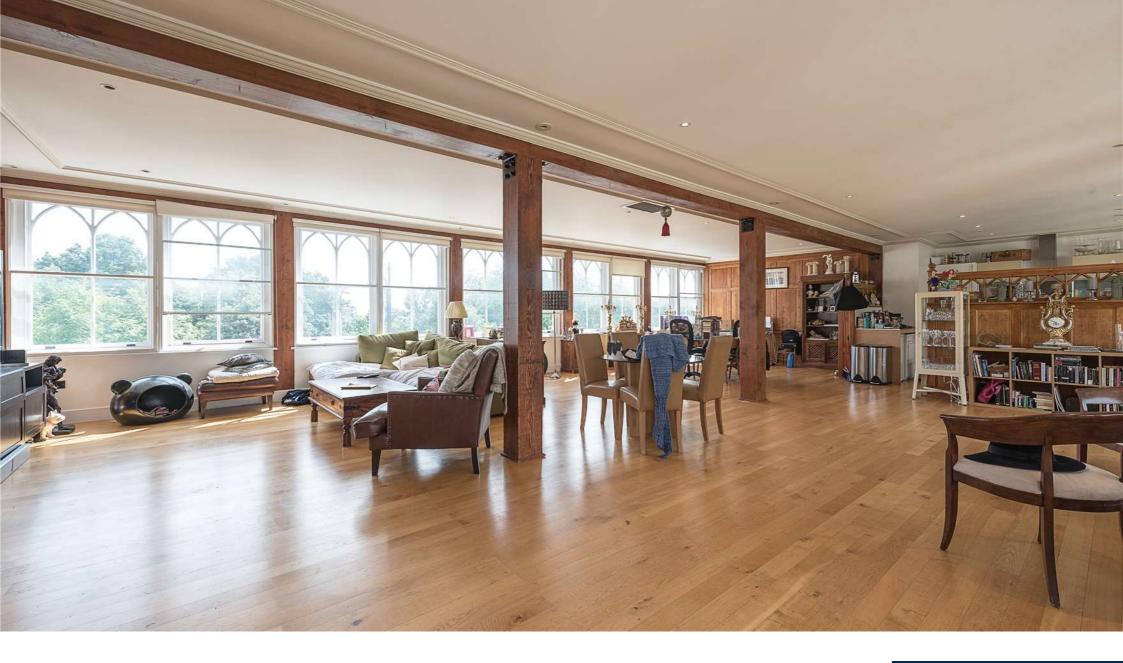

### Description

A stunning three bedroom penthouse apartment to let. Situated in a landmark development close to Hampstead Heath as well the local amenities and underground station in Hampstead Village. Offering over 2300 sq ft of living space, the property comprises a spacious open plan kitchen and reception with direct access to a large private roof terrace, a master bedroom with fitted wardrobes and an en suite bathroom, two further bedrooms and a second family bathroom. Benefits include off street parking and a communal gym. Finished with neutral décor and a mix of hard wood floors and neutral carpets. Offered unfurnished and available from the 9th December 2017.