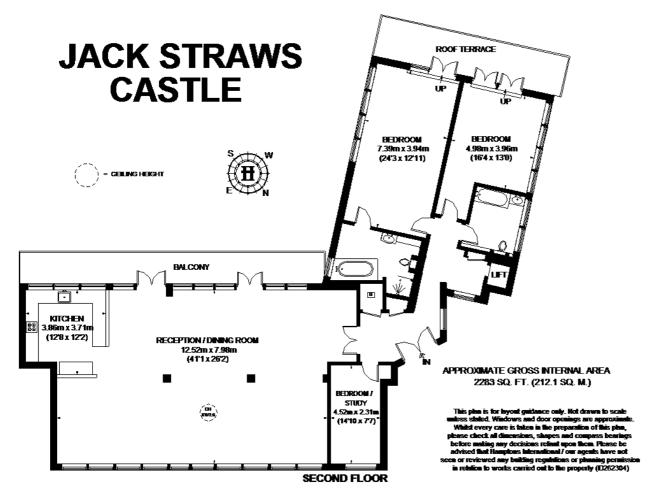

### Description

A stunning three bedroom penthouse apartment to let. Situated in a landmark development close to Hampstead Heath as well the local amenities and underground station in Hampstead Village. Offering over 2300 sq ft of living space, the property comprises a spacious open plan kitchen and reception with direct access to a large private roof terrace, a master bedroom with fitted wardrobes and an en suite bathroom, two further bedrooms and a second family bathroom. Benefits include off street parking and a communal gym. Finished with neutral décor and a mix of hard wood floors and neutral carpets. Offered unfurnished and available from the 9th December 2017.