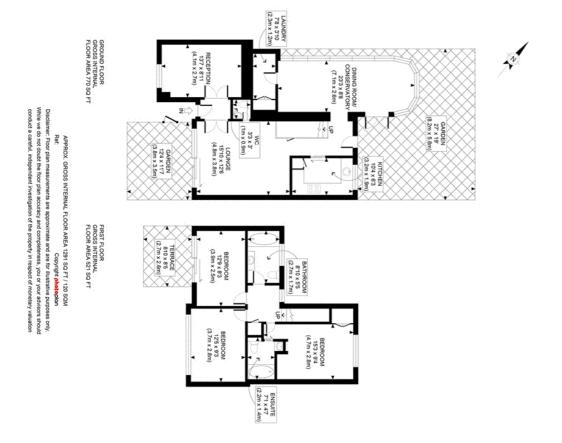

#### Description

Finished to an exceptional standard is this newly refurbished 3/4 bedroom 2 storey house to let. Situated in a quiet residential street within walking distance of Kentish Town underground station, the local amenities of Kentish Town Road and a number of popular schools. The property comprises a spacious through reception with direct access to a private garden, a further separate reception, a spacious conservatory/third reception, separate fully fitted kitchen, master bedroom with ensuite bathroom, two further double bedrooms, a second family bathroom and a private roof terrace. Features include neutral décor and a mix of wood floors and neutral carpets. Offered furnished or unfurnished and available now.