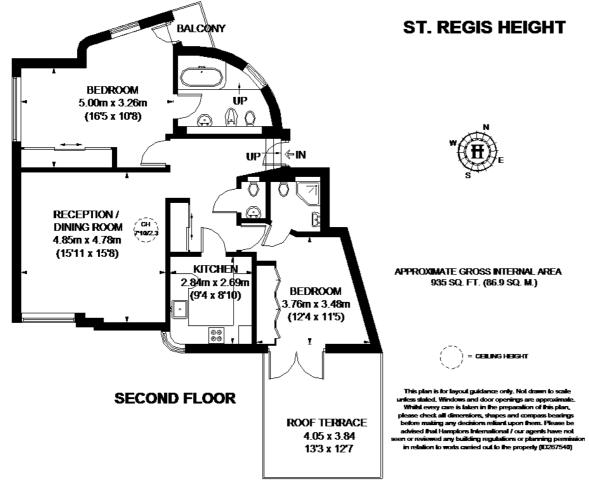

### Description

Located within a private gated development is this modern two bedroom second floor apartment to let. Situated close to Hampstead Heath as well as both the tube and local amenities of Hampstead Village. Finished to an exceptional standard the property comprises a spacious double reception, separate fully fitted kitchen with breakfast bar, master bedroom with ensuite bathroom, fitted wardrobes and access to a private balcony, a second double bedroom with ensuite bathroom, fitted wardrobes and access to a large private roof terrace. Features include neutral décor, underfloor heating in both bathrooms and a mix of wood floors and neutral carpets throughout. Benefits include communal gardens, 24 hr porter and underground parking by separate negotiation. Offered furnished and