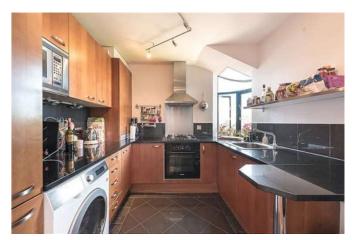

### Description

Located within a private gated development is this modern two bedroom second floor apartment to let. Situated close to Hampstead Heath as well as both the tube and local amenities of Hampstead Village. Finished to an exceptional standard the property comprises a spacious double reception, separate fully fitted kitchen with breakfast bar, master bedroom with ensuite bathroom, fitted wardrobes and access to a private balcony, a second double bedroom with ensuite bathroom, fitted wardrobes and access to a large private roof terrace. Features include neutral décor, underfloor heating in both bathrooms and a mix of wood floors and neutral carpets throughout. Benefits include communal gardens, 24 hr porter and underground parking by separate negotiation. Offered furnished and

## Furnishing

Furnished

Reception

Kitchen