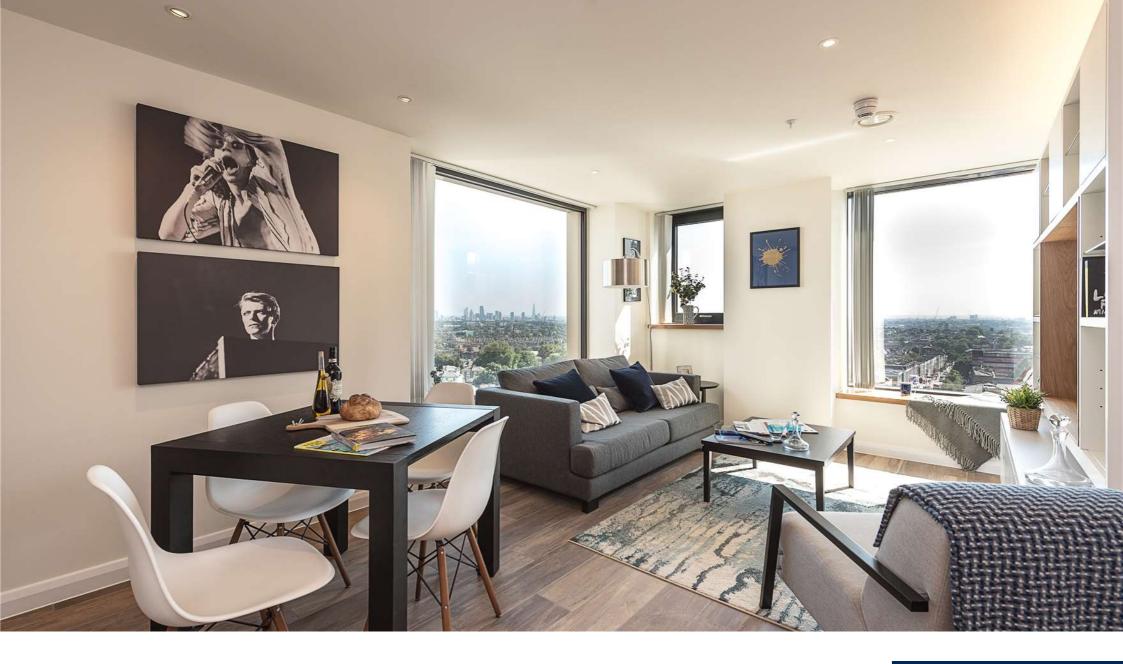

### Description

Vantage Point is an iconic London landmark in Islington that features 118 stunning apartments for rent, ample shared social spaces and a spectacular panoramic view of London. Essential Living's architects and interior designers have created uniquely-designed, fully-furnished apartments with a strong emphasis on quality and style - from spacious suites to stylish 1- and 2-bed apartments. Vantage Point's unique 16th and 17th floor penthouse has been converted into a range of shared social spaces free for all residents to enjoy, including a luxurious lounge area filled with designer furniture and large screens, a stylish dining room available for private hire, an activity room with exercise mats and free weights, a games room with pool table and games consoles, and a spacious rooftop

garden terrace with a barbecue, wood-fired pizza oven and outstanding views. The development is situated in a well-connected location on top of Archway Tube station in Zone 2, giving residents access to the bustling borough of Islington as well as a short 15-minute commute to the West End on the Northern Line. Vantage Point also comes equipped with its very own 24-hour residents' team, who are on-hand to help with any issue – whether big or small.