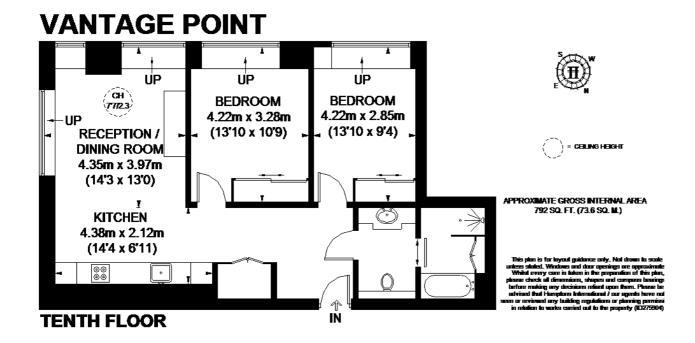

### **Hamptons Hampstead Lettings**

9 Heath Street, Hampstead
London NW3 6TP
Tel: 020 7431 4462 - HampsteadLettings@hamptons-int.com
www.hamptons.co.uk

Currently not available

For clarification, we wish to inform prospective purchasers that we have prepared these sales particulars as a general guide. We have not verified permissions, nor carried out a survey, tested the services, appliances and specific fittings. Room sizes are approximate and rounded: they are taken between internal wall surfaces and therefore include cupboards/shelves, etc. Accordingly, they should not be relied upon for carpets and furnishings. It should also be noted that all fixtures and fittings, carpeted, curtains/blinds, kitchen equipment and garden statuary, whether fitted or not, are deemed removable by the vendor unless specifically itemised with these particulars.

### **Hamptons Hampstead Lettings**

9 Heath Street, Hampstead

London NW3 6TP

Tel: 020 7431 4462 - HampsteadLettings@hamptons-int.com

www.hamptons.co.uk