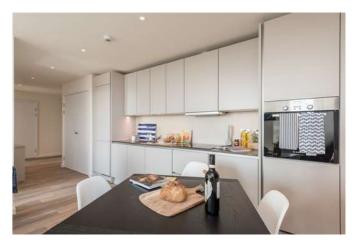

al spaces free for all residents to enjoy, including a luxurious lounge area filled with designer furniture and large screens, a stylish dining room available for private hire, an activity room with exercise mats and free weights, a games room with pool table and games consoles, and a spacious rooftop

garden terrace with a barbecue, wood-fired pizza oven and outstanding views. The development is situated in a well-connected location on top of Archway Tube station in Zone 2, giving residents access to the bustling borough of Islington as well as a short 15-minute commute to the West End on the Northern Line. Vantage Point also comes equipped with its very own 24-hour residents' team, who are on-hand to help with any issue – whether big or small.

# Furnishing

**Furnished** 



Reception



Kitchen

### **Hamptons Hampstead Lettings**

9 Heath Street, Hampstead
London NW3 6TP
Tel: 020 7431 4462 - HampsteadLettings@hamptons-int.com
www.hamptons.co.uk



Currently not available

For clarification, we wish to inform prospective purchasers that we have prepared these sales particulars as a general guide. We have not verified permissions, nor carried out a survey, tested the services, appliances and specific fittings. Room sizes are approximate and rounded: they are taken between internal wall surfaces and therefore include cupboards/shelves, etc. Accordingly, they should not be relied upon for carpets and furnishings. It should also be noted that all fixtures and fittings, carpeted, curtains/blinds, kitchen equipment and garden statuary, whether fitted or not, are deemed remova