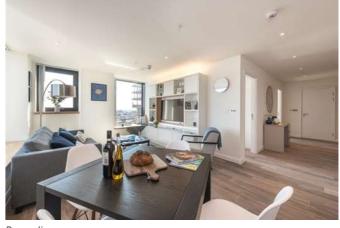

### Description

Vantage Point is an iconic London landmark in Islington that features 118 stunning apartments for rent, ample shared social spaces and a spectacular panoramic view of London. Essential Living's architects and interior designers have created uniquely-designed, fully-furnished apartments with a strong emphasis on quality and style - from spacious suites to stylish 1- and 2-bed apartments. Vantage Point's unique 16th and 17th floor penthouse has been converted into a range of shared social spaces free for all residents to enjoy, including a luxurious lounge area filled with designer furniture and large screens, a stylish dining room available for private hire, an activity room with exercise mats and free weights, a games room with pool table and games consoles, and a spacious rooftop

garden terrace with a barbecue, wood-fired pizza oven and outstanding views. The development is situated in a well-connected location on top of Archway Tube station in Zone 2, giving residents access to the bustling borough of Islington as well as a short 15-minute commute to the West End on the Northern Line. Vantage Point also comes equipped with its very own 24-hour residents' team, who are on-hand to help with any issue – whether big or small.