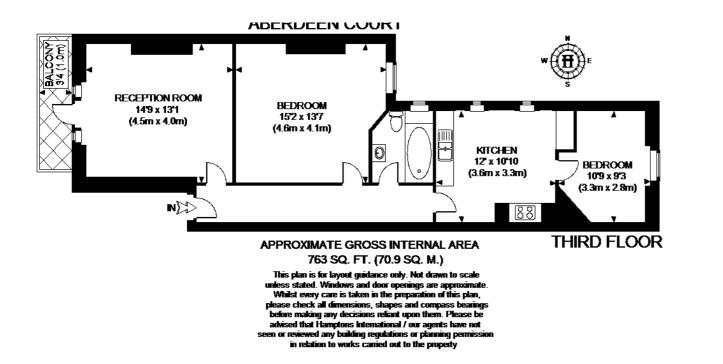

## Description

Call us between our extended opening hours of 6 - 9PM Monday to Thursday to arrange an appointment. Newly refurbished top floor flat with leafy views. Reception with feature fireplace and private balcony. Eat-in kitchen. Stylish bathroom with shower over bath and excellent storage. Second double bedroom. Part furnished.