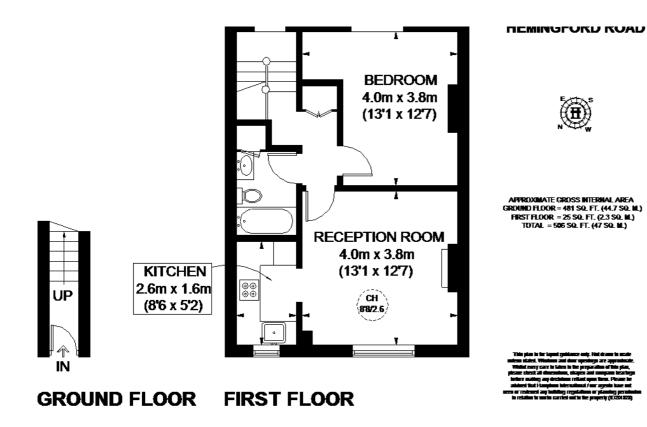

One Bedroom | One Bathroom | Reception | Kitchen | Storage | Period Conversion | First Floor | Offered

## Description

Call us between our extended opening hours of 6 - 10PM Monday to Thursday to arrange an appointment. A charming one bedroom top floor period conversion set in the heart of Islington. With separate reception, kitchen, bathroom and fitted storage. The property offers wooden floors and a wealth of light throughout whilst being only minutes from Angel and Upper Street.