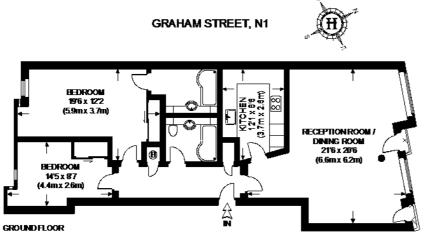

# APPROXIMATE GROSS INTERNAL AREA = TOTAL = 950 SQ. FT. (88.3 SQ. M.)

This plan is for layout guidance only. Not drawn to scale unless stated. Windows & door openings are approximate. Whilst every care is taken in the preparation of this plan, please check all dimensions, shapes & compass bearings before making any decisions reliant upon them. Please be advised that Hamptons International / our agents have not seen or reviewed any building regulations or planning permission in relation to works carried out to the property.