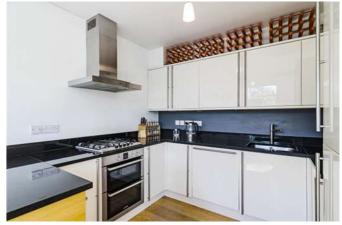

## Description

A lovely mews house in a converted Glassworks located in the heart of Highbury, offering a wealth of amenities and character throughout including wooden floors, modern fixtures, two bathrooms and private roof terrace, whilst also being close to the transport links of Highbury & Islington as well as the amenities of Upper Street. This property also benefits from off street parking.

### Furnishing

Furnished

Reception

Kitchen