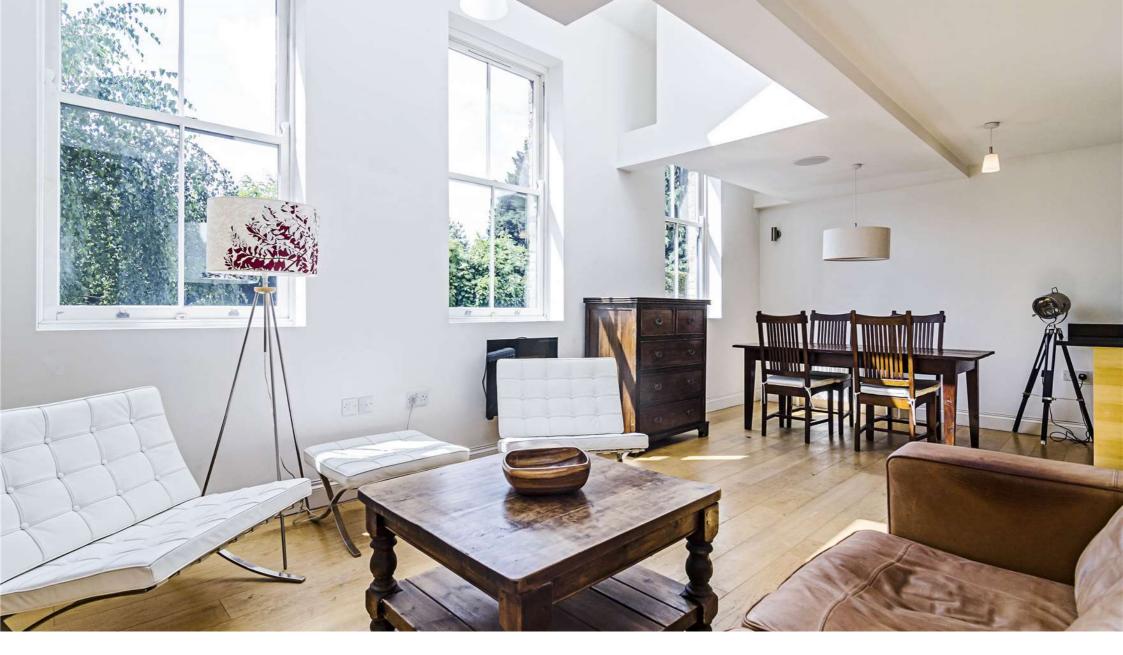

## Description

A lovely mews house in a converted Glassworks located in the heart of Highbury, offering a wealth of amenities and character throughout including wooden floors, modern fixtures, two bathrooms and private roof terrace, whilst also being close to the transport links of Highbury & Islington as well as the amenities of Upper Street. This property also benefits from off street parking.

### Furnishing

Furnished

Reception

Kitchen