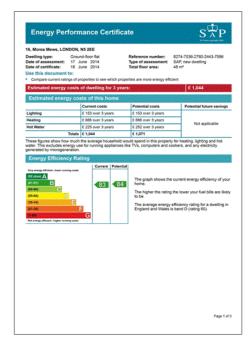

#### Energy Performance Certificate (EPC)

APPROXIMATE GROSS INTERNAL AREA = TOTAL = 536 SQ.FT. (49.8 SQ. M.)

This plan is for layout guidance only. Not drawn to scale unless stated. Windows & door openings are approximate. Whilst every care is taken in the preparation of this plan, please check all dimensions, shapes & compass bearings before making any decisions reliant upon them. Please be advised that Hamptons International / our agents have not seen or reviewed any building regulations or planning permission in relation to works carried out to the property.