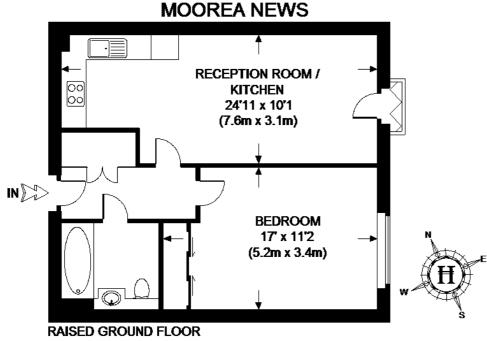

#### Energy Performance Certificate (EPC)

APPROXIMATE GROSS INTERNAL AREA = TOTAL = 536 SQ.FT. (49.8 SQ. M.)

This plan is for layout guidance only. Not drawn to scale unless stated. Windows & door openings are approximate. Whilst every care is taken in the preparation of this plan, please check all dimensions, shapes & compass bearings before making any decisions reliant upon them. Please be advised that Hamptons International / our agents have not seen or reviewed any building regulations or planning permission in relation to works carried out to the property.