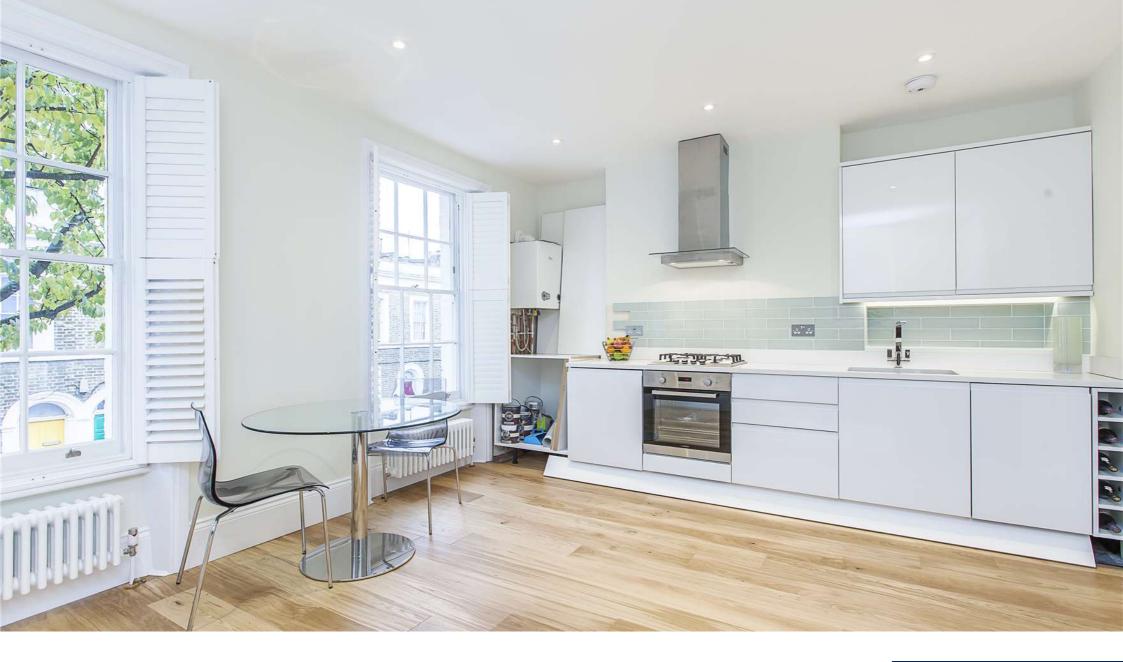

# £400 Per Week - Available Now

A beautifully appointed first floor one bedroom flat with an open-plan reception room, fitted kitchen, superb shower room and bedroom. Complete with oak flooring and full-height wooden shutters.

# Description

A beautifully appointed first floor one bedroom flat set on a leafy residential road in the heart of Angel. The property boasts clean lines and modern interiors with some period style features. The well-laid-out design makes the most of the space available with an open-plan reception room, fitted kitchen, superb shower room and bedroom. Complete with oak flooring and full-height wooden shutters.

## **Furnishing**

Unfurnished

28B-Remington-Street-004

28B-Remington-Street-007