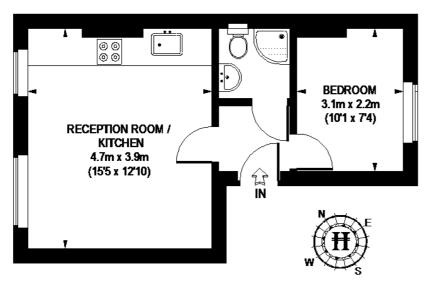

## **FIRST FLOOR**

APPROXIMATE GROSS INTERNAL AREA 333 SQ. FT. (30.9 SQ. M.)

This plan is for layout guidance only. Not drawn to scale unless stated. Windows & door openings are approximate. Whilst every care is taken in the preparation of this plan, please check all dimensions, shapes & compass bearings before making any decisions reliant upon them. Please be advised that Hamptons International / our agents have not seen or reviewed any building regulations or planning permission in relation to works carried out to the property. (ID135899)