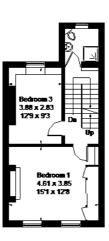

#### Approximate Gross Internal Area = 166 sq m / 1787 sq ft

Lower Ground Floor

Ground Floor

First Floor

Second Floor

#### FLOORPLANZ @ 2015 0845 6344080 Ref. 155567

This plan is for layout guidance only. Drawn in accordance with RICS guidelines. Not drawn to scale unless stated. Windows & door openings are approxim Whilst every care is taken in the preparation of this plan, please check all dimensions, shapes & compass bearings before making any decisions reliant upon them.