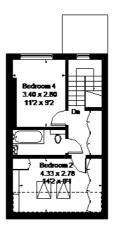

#### Approximate Gross Internal Area = 166 sq m / 1787 sq ft

Lower Ground Floor

Ground Floor

First Floor

Second Floor

#### FLOORPLANZ @ 2015 0845 6344080 Ref. 155567

This plan is for layout guidance only. Drawn in accordance with RICS guidelines. Not drawn to scale unless stated. Windows & door openings are approxim Whilst every care is taken in the preparation of this plan, please check all dimensions, shapes & compass bearings before making any decisions reliant upon them.