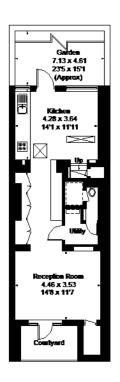

#### Approximate Gross Internal Area = 166 sq m / 1787 sq ft

Lower Ground Floor

Ground Floor

First Floor

Second Floor

#### FLOORPLANZ @ 2015 0845 6344080 Ref. 155567

This plan is for layout guidance only. Drawn in accordance with RICS guidelines. Not drawn to scale unless stated. Windows & door openings are approxim Whilst every care is taken in the preparation of this plan, please check all dimensions, shapes & compass bearings before making any decisions reliant upon them.