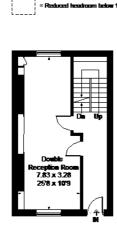

#### Approximate Gross Internal Area = 166 sq m / 1787 sq ft

Lower Ground Floor

Ground Floor

First Floor

Second Floor

#### FLOORPLANZ @ 2015 0845 6344080 Ref. 155567

This plan is for layout guidance only. Drawn in accordance with RICS guidelines. Not drawn to scale unless stated. Windows & door openings are approxim Whilst every care is taken in the preparation of this plan, please check all dimensions, shapes & compass bearings before making any decisions reliant upon them.