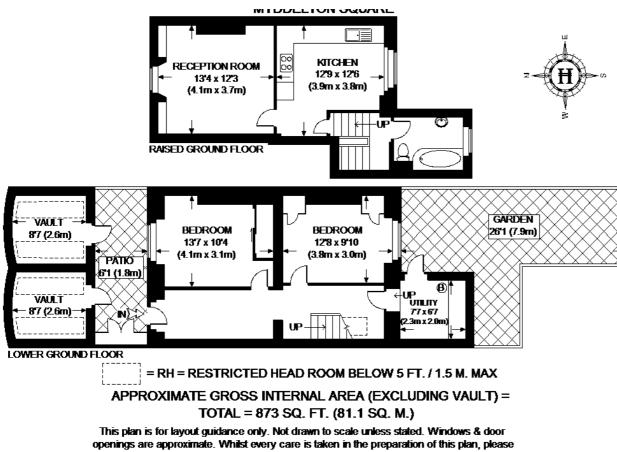

#### Floorplan

**Energy Performance Certificate** 

E 1.644 over 3

tals 6 2 211

2 Eloor Insu

3 Draught proofing

See page 3 for a full list of

£ 279 over 3 years

6.81

£42

Green Deal

openings are approximate. Whilst every care is taken in the preparation of this plan, please check all dimensions, shapes & compass bearings before making any decisions reliant upon them. Please be advised that Hamptons International / our agents have not seen or reviewed any building regulations or planning permission in relation to works carried out to the property.