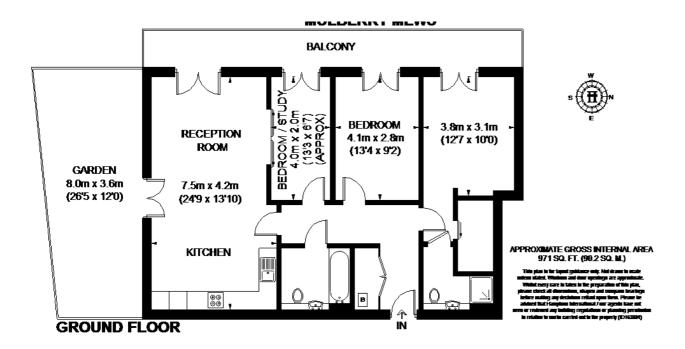

Three Double Bedrooms | Two Bathrooms (one en-suite) | Large Open Plan Reception | Fully Fitted Kitchen | Modern Fixtures Throughout | Wooden Floors | Hallway Storage | Private Patio | Concierge | Secure Development | High Specification Apartment.

## Description

Call us between our extended opening hours of 6 - 10PM Monday to Thursday to arrange an appointment. Hamptons are pleased to offer this spacious and recently built garden level apartment offering three bedrooms, two bathrooms (1x en-suite) and within close proximity to Highbury Fields. Situated in a secure development with concierge facilities.