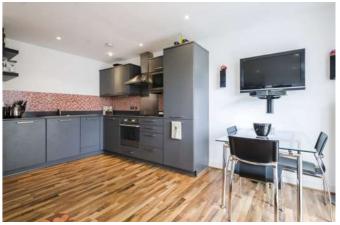

# $\pounds 525$ Per Week - Available 08/11/2017

Hamptons are pleased to offer this contemporary and light two bedroom apartment, situated on the third floor of this secure modern development. Benefiting from modern bathroom, on-site concierge, lift access, wooden floors, and balcony. Two Bedrooms | Bathroom | Wooden Floors | Fitted Kitchen | Lift | Porter | Balcony | Contemporary Fittings | Close To Amenities.

### Description

Hamptons are pleased to offer this contemporary and light two bedroom apartment, situated on the third floor of this secure modern development. Benefiting from modern bathroom, on-site concierge, lift access, wooden floors, and balcony.