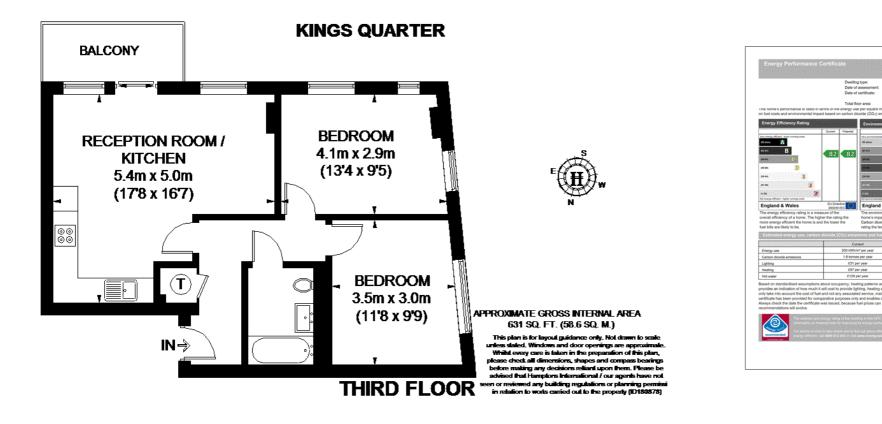

#### **Hamptons Islington Lettings**

87 Upper Street, Islington London N1 0NP Tel: 0207 359 5675 - islingtonlettings@hamptons-int.com www.hamptons.co.uk

Dwelling type:

Date of ass Total floor area:

1.8 tonnes per ver 631 per year

E97 per year

£129 per yea

ide lighting, heating

Mid-floor flat 03 December 2008 03 December 2008

For clarification, we wish to inform prospective purchasers that we have prepared these sales particulars as a general guide. We have not verified permissions, nor carried out a survey, tested the services, appliances and specific fittings. Room sizes are approximate and rounded: they are taken between internal wall surfaces and therefore include cupboards/shelves, etc. Accordingly, they should not be relied upon for carpets and furnishings. It should also be noted that all fixtures and fittings, carpeted, curtains/blinds, kitchen equipment and garden statuary, whether fitted or not, are deemed removable by the vendor unless specifically itemised with these particulars.

#### **Hamptons Islington Lettings**

87 Upper Street, Islington London N1 0NP Tel: 0207 359 5675 - islingtonlettings@hamptons-int.com www.hamptons.co.uk

SAP

77 77

K31 per yea

£97 per year

£129 per ve

Beyond your expectations