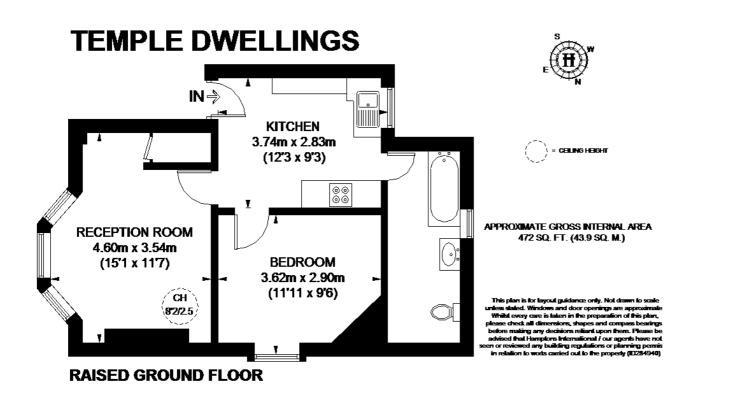

One Bedroom | Reception | Kitchen | Bathroom | Gated Block | Neutral Décor | Offered Unfurnished.

## Description

Centrally located one bedroom property with neutral fittings throughout, offering neutral décor and well proportioned rooms with separate kitchen and bathroom.

Furnishing Unfurnished

Living room