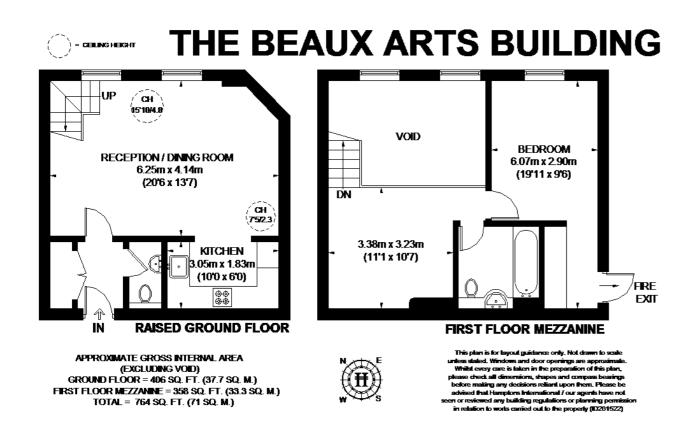

Stunning Development | One Bedroom | Extra Mezzanine Level | Open Plan Reception | Kitchen | Bathroom | Storage | Double Height Ceilings and Windows | Concierge with On-site Gym and Communal Gardens | Offered Part Furnished.

## Description

Call us between our extended opening hours of 6 - 9PM Monday to Thursday to arrange an appointment. An impressive one bedroom apartment with extra mezzanine area and double height ceilings set within this stunning portered development. With on-site gym, communal gardens and concierge facilities. The property offers open plan reception, modern fitted kitchen, bathroom, an abundance of storage and a wealth of natural light.