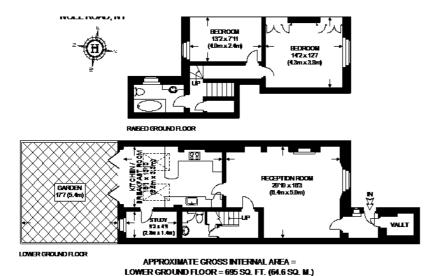

## **Energy Performance Certificate (EPC)**

This plan is for layout guidence only. Not drawn to scale unless stated. Windows & door openings are approximate. Whilst every care is laten in the preparation of plan; plan; planse check all dimensions, shapes & compass bearings before making any decidings in plan; planse the advised that Hampdors Informational or agents have not seen or reviewed any buildings regulations or planning permission in relation to works carried out to the property.

RAISED GROUND FLOOR = 430 SQ. FT. (39.9 SQ. M.) TOTAL = 1125 SQ. FT. (104.5 SQ. M.)

For clarification, we wish to inform prospective purchasers that we have prepared these sales particulars as a general guide. We have not verified permissions, nor carried out a survey, tested the services, appliances and specific fittings. Room sizes are approximate and rounded: they are taken between internal wall surfaces and therefore include cupboards/shelves, etc. Accordingly, they should not be relied upon for carpets and furnishings. It should also be noted that all fixtures and fittings, carpeted, curtains/blinds, kitchen equipment and garden statuary, whether fitted or not, are deemed removable by the vendor unless specifically itemised with these particulars.