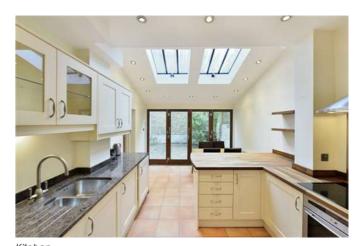

# Description

OPEN HOUSE 30th September and 1st October - please call for viewing arrangements. Hamptons are pleased to offer this bright and spacious split level two bedroom maisonette with extra study. Offered in immaculate decorative order throughout, this charming period conversion boasts a large double reception, open plan kitchen/diner, bathroom, private garden and ample fitted storage. Benefiting from wooden floors (except bedrooms), tall ceilings and a wealth of natural light. Located within a short walk of angel tube station, Upper Street and the Canal.

### **Furnishing**

Part-furnished

Living room

Kitchen