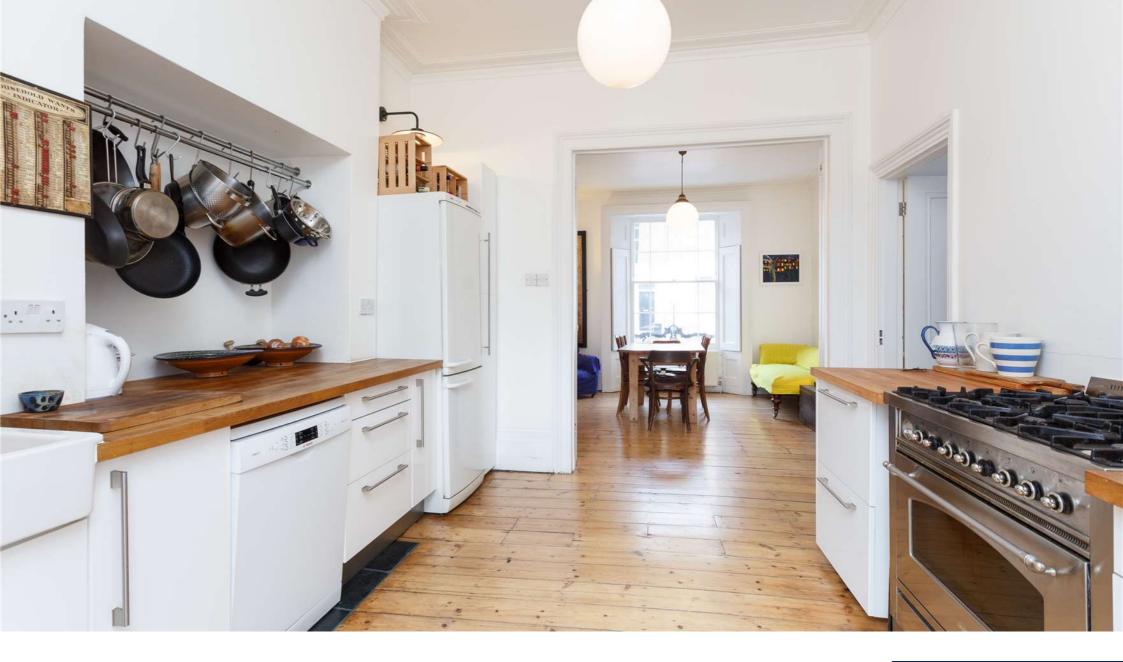

## Description

Call us between our extended opening hours of 6 - 9PM Monday to Thursday to arrange an appointment. A wonderful four storey period property with a charming secluded rear garden. This spacious home offers flexible living accommodation with 4/5 bedrooms. The raised ground floor has original dividing doors and provides a through kitchen and dining room, and a sun room conservatory at the rear, with a balcony overlooking an ever green garden. There are three double bedrooms, a study and a family bathroom over the first and second floors. The garden can be accessed from both the raised ground floor and at ground floor level, with a patio area and a garden with mature borders facing South. The ground floor has two further double rooms and a shower with W.C., This