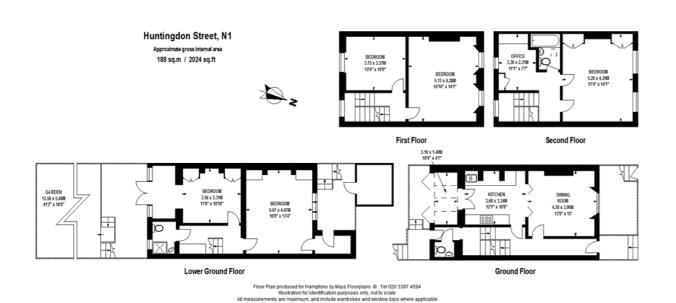

## Description

Call us between our extended opening hours of 6 - 9PM Monday to Thursday to arrange an appointment. A wonderful four storey period property with a charming secluded rear garden. This spacious home offers flexible living accommodation with 4/5 bedrooms. The raised ground floor has original dividing doors and provides a through kitchen and dining room, and a sun room conservatory at the rear, with a balcony overlooking an ever green garden. There are three double bedrooms, a study and a family bathroom over the first and second floors. The garden can be accessed from both the raised ground floor and at ground floor level, with a patio area and a garden with mature borders facing South. The ground floor has two further double rooms and a shower with W.C., This

house also benefits from two under pavement storage spaces.