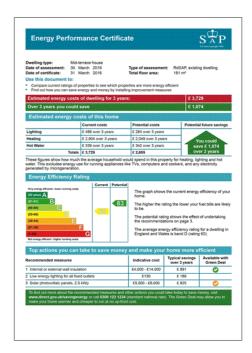

vel, with a patio area and a garden with mature borders facing South. The ground floor has two further double rooms and a shower with W.C., This

house also benefits from two under pavement storage spaces.

#### Situation

Huntingdon Street is a popular residential street in the Barnsbury Conservation area. This is within easy reach of all the facilities of Islington and Upper Street with excellent transport connections at Kings Cross St Pancras, Angel, Caledonian Road and Barnsbury (Eurostar, Piccadilly and Northern lines, and London Overground).

# Furnishing

**Furnished** 



Huntingdon Street 29-din-2



Huntingdon Street 29-con

#### **Hamptons Islington Lettings**

87 Upper Street, Islington
London N1 0NP
Tel: 0207 359 5675 - islingtonlettings@hamptons-int.com
www.hamptons.co.uk





For clarification, we wish to inform prospective purchasers that we have prepared these sales particulars as a general guide. We have not verified permissions, nor carried out a survey, tested the services, appliances and specific fittings. Room sizes are approximate and rounded: they are taken between internal wall surfaces and therefore include cupboards/shelves, etc. Accordingly, they should not be relied upon for carpets and furnishings. It should also be noted that all fixtures and fittings, carpeted, curtains/blinds, kitchen equipment and garden statuary, whether fitted or not, are deemed removable by the vendor unless specifically itemised with these particulars.

### **Hamptons Islington Lettings**

87 Upper Street, Islington
London N1 0NP
Tel: 0207 359 5675 - islingtonlettings@h