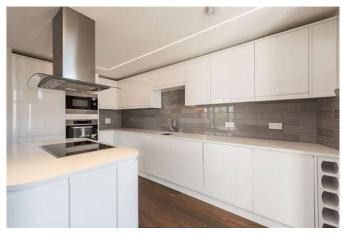

#### Description

Positioned on the second floor of this brand new development is this two bedroom two bathroom lateral apartment with en suite. Benefiting from high specification fixtures and fittings throughout and a winter garden. The finish throughout is impeccable and highlights include LED down lighters, glazed ceramic tiling, Benchmarx gloss white units, stone work surfaces, intruder alarm, timber flooring and under floor heating. De Beauvoir has recently emerged as a hugely popular area to live and is now home to numerous galleries, restaurants, cafés and the stunning De Beauvoir Deli. Regents Canal runs through the town and transport links include Haggerston Station.