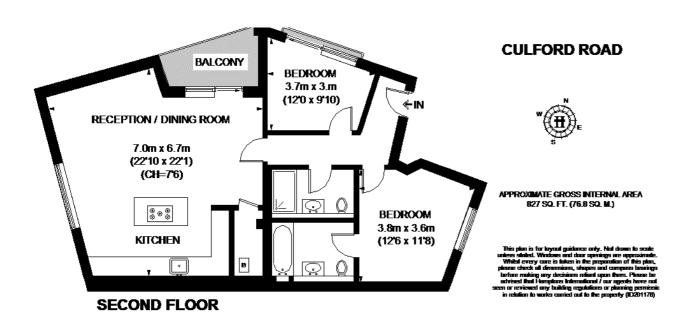

## £575 Per Week - Available Now

Positioned on the second floor of this brand new development is this two bedroom two bathroom lateral apartment with en suite. Benefiting from high specification fixtures and fittings throughout and a winter garden.

Brand New Development | Two Bedrooms | Two Bathrooms (one en suite) | Open Plan Kitchen/Reception | Modern Fitted White Goods | Winter Garden | High Specification | Secure Entrance | Flexible on Furniture (subject to offer).

#### Description

Positioned on the second floor of this brand new development is this two bedroom two bathroom lateral apartment with en suite. Benefiting from high specification fixtures and fittings throughout and a winter garden. The finish throughout is impeccable and highlights include LED down lighters, glazed ceramic tiling, Benchmarx gloss white units, stone work surfaces, intruder alarm, timber flooring and under floor heating. De Beauvoir has recently emerged as a hugely popular area to live and is now home to numerous galleries, restaurants, cafés and the stunning De Beauvoir Deli. Regents Canal runs through the town and transport links include Haggerston Station.