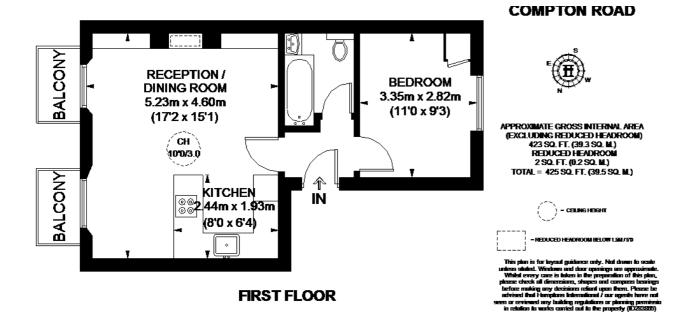

## Description

A charming one bedroom period conversion set in the heart of Canonbury. Configured on the first floor of this early Victorian conversion, the property boasts a wealth of period features which include tall ceilings, double heights sash windows and feature fireplace. With contemporary décor throughout the apartment offer open plan reception, modern fitted kitchen, bathroom, fitted storage and a communal garden. Located within a moments walk to Highbury and Islington station, the sought after Highbury Fields and the many amenities, cafés and restaurants Upper Street has to offer.