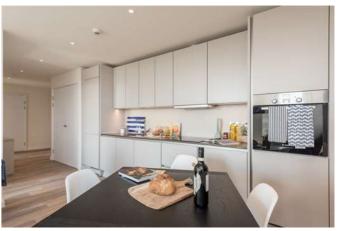

### Description

Vantage Point is an iconic London landmark in Islington that features 118 stunning apartments for rent, ample shared social spaces and a spectacular panoramic view of London. Essential Living's architects and interior designers have created uniquely-designed, fully-furnished apartments with a strong emphasis on quality and style - from spacious suites to stylish 1- and 2-bed apartments. Vantage Point's unique 16th and 17th floor penthouse has been converted into a range of shared social spaces free for all residents to enjoy, including a luxurious lounge area filled with designer furniture and large screens, a stylish dining room available for private hire, an activity room with exercise mats and free weights, a games room with pool table and games consoles, and a spacious rooftop