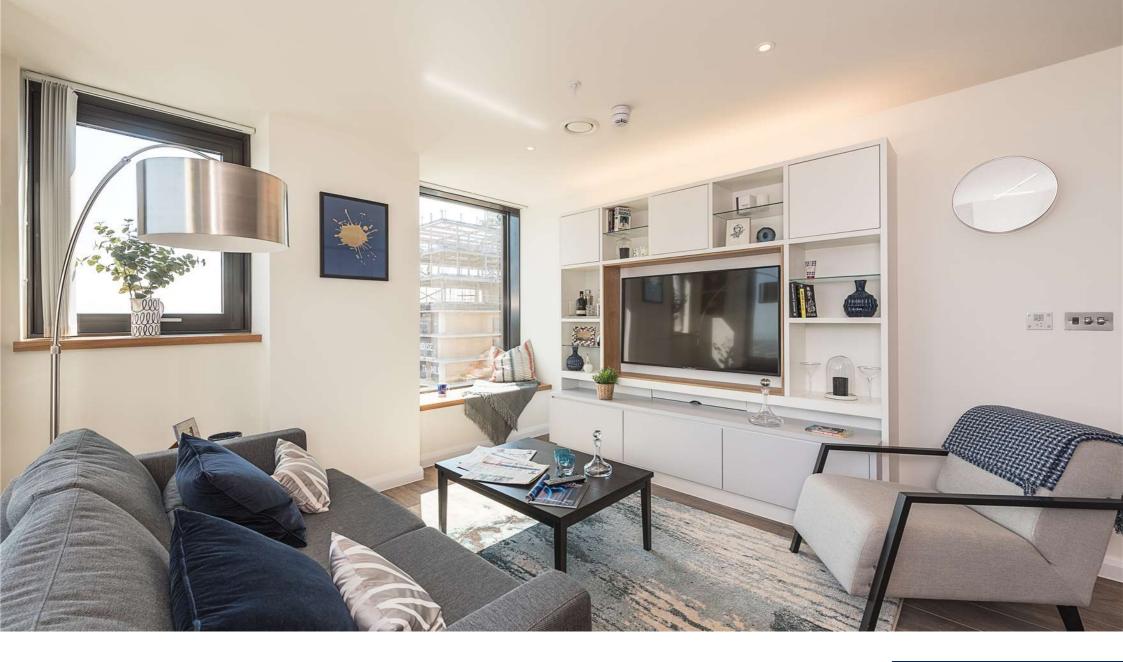

### Description

Vantage Point is an iconic London landmark in Islington that features 118 stunning apartments for rent, ample shared social spaces and a spectacular panoramic view of London. Essential Living's architects and interior designers have created uniquely-designed, fully-furnished apartments with a strong emphasis on quality and style - from spacious suites to stylish 1- and 2-bed apartments. Vantage Point's unique 16th and 17th floor penthouse has been converted into a range of shared social spaces free for all residents to enjoy, including a luxurious lounge area filled with designer furniture and large screens, a stylish dining room available for private hire, an activity room with exercise mats and free weights, a games room with pool table and games consoles, and a spacious rooftop

garden terrace with a barbecue, wood-fired pizza oven and outstanding views. The development is situated in a well-connected location on top of Archway Tube station in Zone 2, giving residents access to the bustling borough of Islington as well as a short 15-minute commute to the West End on the Northern Line. Vantage Point also comes equipped with its very own 24-hour residents' team, who are on-hand to help with any issue – whether big or small.