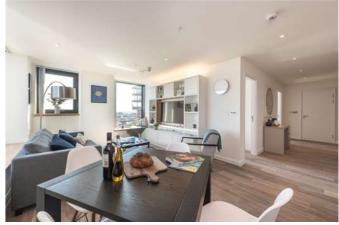

### Description

Vantage Point is an iconic London landmark in Islington that features 118 stunning apartments for rent, ample shared social spaces and a spectacular panoramic view of London. Essential Living's architects and interior designers have created uniquely-designed, fully-furnished apartments with a strong emphasis on quality and style - from spacious suites to stylish 1- and 2-bed apartments. Vantage Point's unique 16th and 17th floor penthouse has been converted into a range of shared social spaces free for all residents to enjoy, including a luxurious lounge area filled with designer furniture and large screens, a stylish dining room available for private hire, an activity room with exercise mats and free weights, a games room with pool table and games consoles, and a spacious rooftop

garden terrace with a barbecue, wood-fired pizza oven and outstanding views. The development is situated in a well-connected location on top of Archway Tube station in Zone 2, giving residents access to the bustling borough of Islington as well as a short 15-minute commute to the West End on the Northern Line. Vantage Point also comes equipped with its very own 24-hour residents' team, who are on-hand to help with any issue – whether big or small.