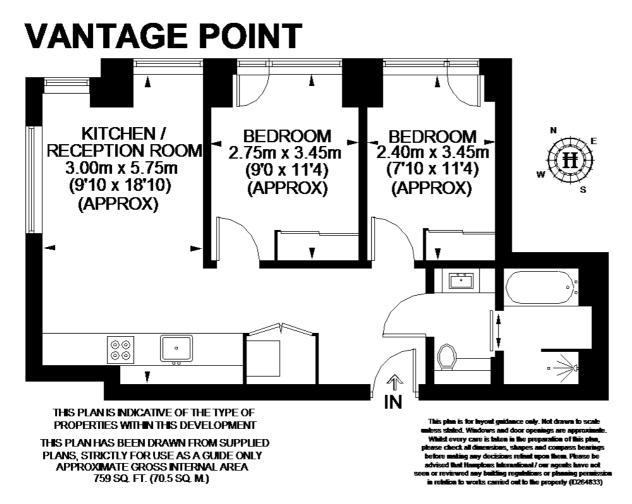

### Description

Vantage Point is an iconic London landmark in Islington that features 118 stunning apartments for rent, ample shared social spaces and a spectacular panoramic view of London. Essential Living's architects and interior designers have created uniquely-designed, fully-furnished apartments with a strong emphasis on quality and style - from spacious suites to stylish 1- and 2-bed apartments. Vantage Point's unique 16th and 17th floor penthouse has been converted into a range of shared social spaces free for all residents to enjoy, including a luxurious lounge area filled with designer furniture and large screens, a stylish dining room available for private hire, an activity room with exercise mats and free weights, a games room with pool table and games consoles, and a spacious rooftop