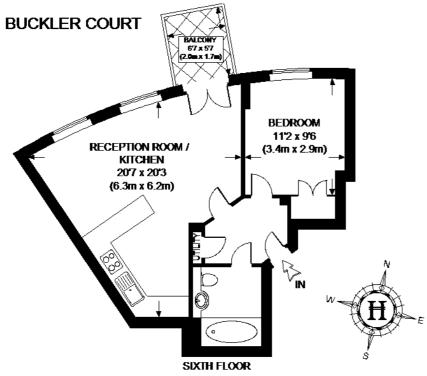

# APPROXIMATE GROSS INTERNAL AREA = TOTAL = 476 SQ.FT. (44.2 SQ. M.)

This plan is for layout guidance only. Not drawn to scale unless stated. Windows & door openings are approximate. Whilst every care is taken in the preparation of this plan, please check all dimensions, shapes & compass bearings before making any decisions reliant upon them. Please be advised that Hamptons International / our agents have not seen or reviewed any building regulations or planning permission in relation to works carried out to the property.