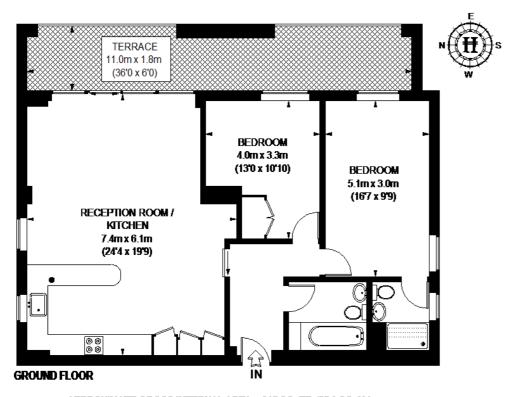

# **WATERMANS QUAY**

#### APPROXIMATE GROSS INTERNAL AREA = 915 SQ. FT. (85.0 SQ. M.)

This plan is for layout paidonce only. Not drown to scale unless stated, Windows & door openings are approximate. Whitel every care is taken in the preparation of this plan, please check of dimensions, shapes & compass bearings before making any decisions reliant upon them. Please be solvied that I hamplore International J our appets have not seen or reviewed any building regulations or planning permission in reliation to works control and the property. (DT-0472)