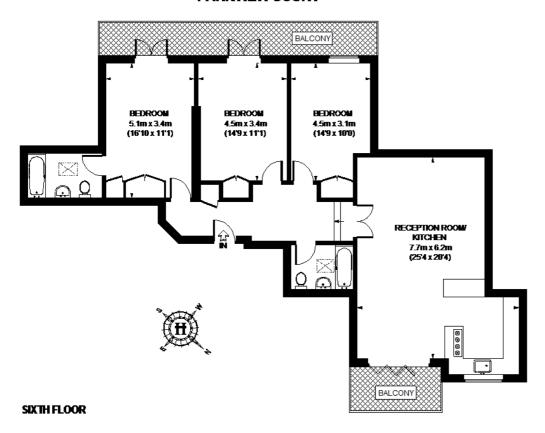

#### **PARKVIEW COURT**

#### APPROXIMATE GROSS INTERNAL AREA = 1249 SQ. FT. (116 SQ. M.)

This plan is for layout guidance only. Not down to scale unless stated. Windows & door openings are approximate. Whilst every care is falson in the measuration of this nion wherea check all dimensions, wherea & common beginner before making any decisions relieful your frem