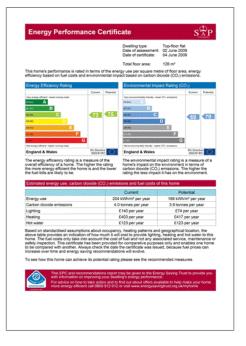

#### **PARKVIEW COURT**

#### APPROXIMATE GROSS INTERNAL AREA = 1249 SQ. FT. (116 SQ. M.)

This plan is for layout guidance only. Not down to scale unless stated. Windows & door openings are approximate. Whilst every care is falson in the measuration of this nion wherea check all dimensions, wherea & common beginner before making any decisions relieful your frem