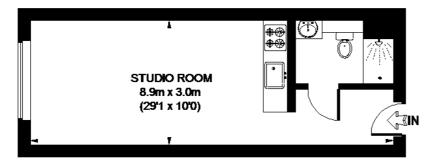

# **OCTAVIA HOUSE**

#### SEVENTH FLOOR

#### APPROXIMATE GROSS INTERNAL AREA 291 SQ. FT. (27 SQ. M.)

This plan is for layout guidance only. Not drawn to scale unless stated. Windows & door openings are approximate. Whilst every care is taken in the preparation of this plan, please check all dimensions, shapes & compass bearings before making any decisions reliant upon them. Please be advised that Hamptons International / our agents have not seen or reviewed any building regulations or planning permission in relation to works carried out to the property. (ID110666)