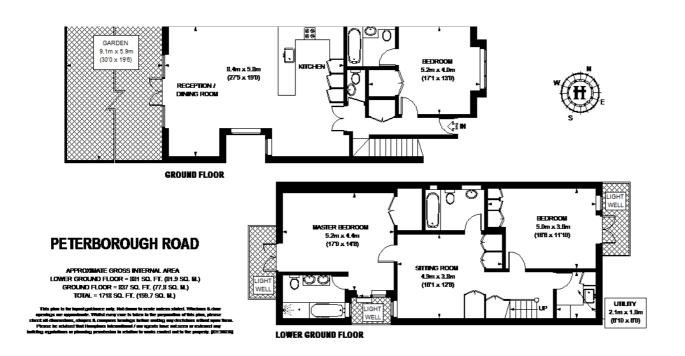

3 bedrooms | 2 en suites | utility room | garden | additional bathroom and WC | newly refurbished.