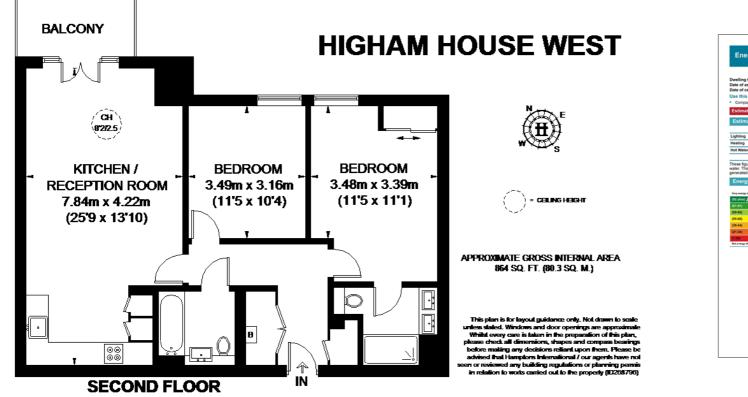

Brand new development | Concierge | Underground parking | Two double bedrooms | Two bathrooms | Modern appliances | Private balcony.

## Description

A beautifully presented brand new two bedroom two bathroom apartment located close to the amenities of Parsons Green. Offering spacious and bright living space with a private balcony over looking the courtyard.