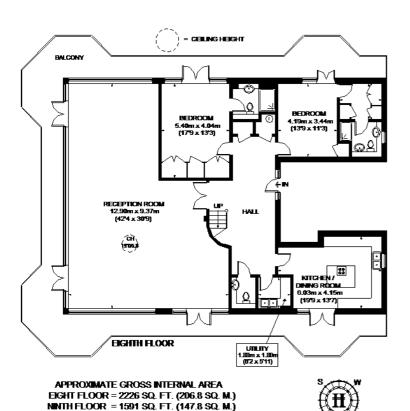

# **RIVERSIDE TOWER**

This plan is for layout guidance only. Not drawn to scale unless stated, Windows and door openings are approximate. Whilst every care is staten in the preparation of this plan, please check all dimensions, shapes and compass bearings before making any decisions reliant upon them. Please be advised that Hamptons International I our agents have not seen or reviewed any building regulations or planning permission in relation to works carried out to the property (DZZ7175) | Concluding type: Tour-floor field | Concluding type: Tour-floor floor floor

#### **Hamptons Fulham Lettings**

193 New Kings Road, Fulham

London SW6 4SS

Tel: 020 7371 0299 - fulhamlettings@hamptons-int.com

TOTAL = 3817 SQ. FT. (354.6 SQ. M.)