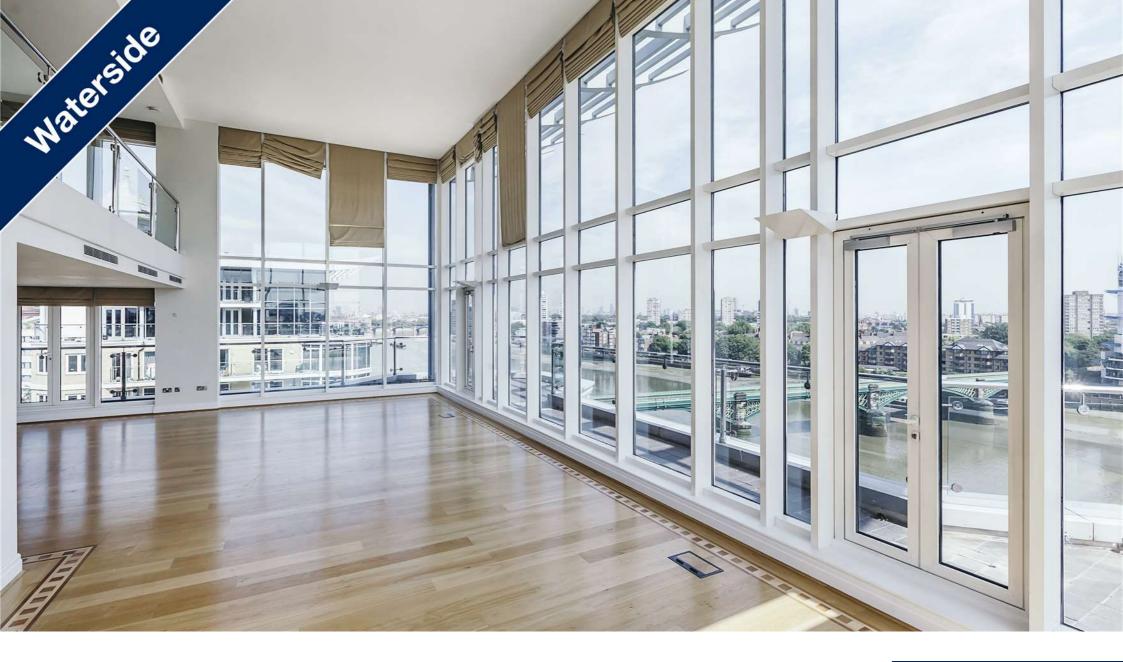

# £4,500 Per Week - Available 04/10/2017

A stunning four bedroom split level penthouse apartment with wrap around balcony and river views.

4 bedrooms | 4 en suite bathrooms | large reception with double height windows | wrap around balcony and 2 further balconies | concierge | river views | Duplex | 3817 sq ft interios.

## Description

A stunning four bedroom split level penthouse apartment with wrap around balcony and river views. The property is located in the popular Imperial Wharf development with 24/7 concierge, use of residents gym and local restaurants within the development. This is an extremely high calibre apartment and an early viewing is highly recommended to appreciate the quality and views this property has to offer.