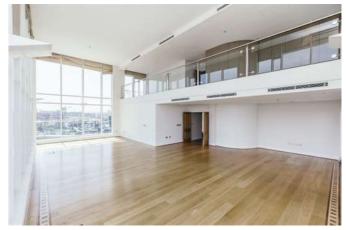

# £4,500 Per Week - Available 04/10/2017

A stunning four bedroom split level penthouse apartment with wrap around balcony and river views.

4 bedrooms | 4 en suite bathrooms | large reception with double height windows | wrap around balcony and 2 further balconies | concierge | river views | Duplex | 3817 sq ft interios.

## Description

A stunning four bedroom split level penthouse apartment with wrap around balcony and river views. The property is located in the popular Imperial Wharf development with 24/7 concierge, use of residents gym and local restaurants within the development. This is an extremely high calibre apartment and an early viewing is highly recommended to appreciate the quality and views this property has to offer.