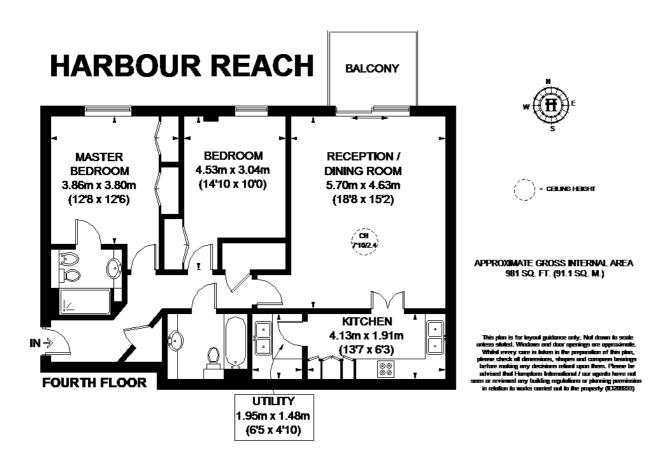

A stunning 2 bed riverside apartment offering generous and bright living space coming with a private balcony, situated in the popular development of Imperial wharf this apartment is moments from the station and benefits from concierge service and gym. Porter service | Gym | Close to imperial wharf train station.

## Description

A stunning 2 bed riverside apartment offering generous and bright living space coming with a private balcony, situated in the popular development of Imperial wharf this apartment is moments from the station and benefits from concierge service and gym.

### **Furnishing**

**Furnished** 



Reception 02



Kitchen

#### **Hamptons Fulham Lettings**

193 New Kings Road, Fulham London SW6 4SS Tel: 020 7371 0299 - fulhamlettings@hamptons-int.com www.hamptons.co.uk





For clarification, we wish to inform prospective purchasers that we have prepared these sales particulars as a general guide. We have not verified permissions, nor carried out a survey, tested the services, appliances and specific fittings. Room sizes are approximate and rounded: they are taken between internal wall surfaces and therefore include cupboards/shelves, etc. Accordingly, they should not be relied upon for carpets and furnishings. It should also be noted that all fixtures and fittings, carpeted, curtains/blinds, kitchen equipment and garden statuary, whether fitted or not, are deemed removable by the vendor unless specifically itemised with these particulars.

#### **Hamptons Fulham Lettings**

193 New Kings Road, Fulham

London SW6 4SS

Tel: 020 7371 0299 - fulhamlettings@h