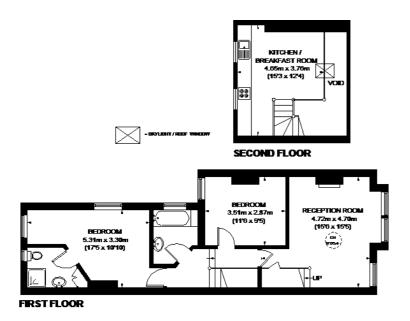

#### **ROWALLAN ROAD**

APPROXIMATE GROSS INTERNAL AREA (EXCLUDING VOID) GROUND FLOOR = 15 SQ. FT. (1.4 SQ. M.) FIRST FLOOR = 647 SQ. FT. (80.1 SQ. M.) SECOND FLOOR = 170 SQ. FT. (75.8 SQ. M.)

This pion is for input guidance only, field drawn in scale union states. Whatium and door openings are approximately. White tears one in lates in the programme of this pion, please cheek all discussions, stages and company incomings before making any decisions related upon them. Please the address that it implems interscalings from appeals have not