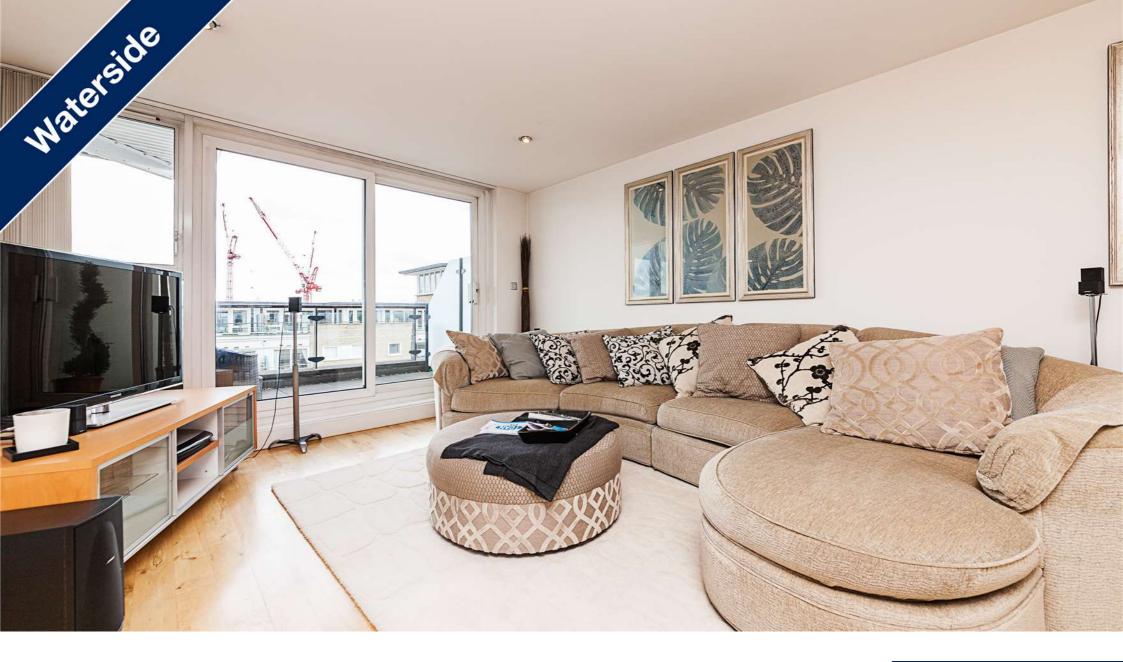

## **£645** Per Week - Available 01/11/2017

A beautifully presented three double bedroom three bathroom penthouse. Boasting floor to ceiling windows in the reception with two terraces overlooking the river.

#### Description

A well presented three double bedroom, three bathroom penthouse in this new riverside development. Boasting floor to ceiling windows in the reception with two large balconies overlooking the river. Hard wooden floors and a large kitchen breakfast room. Ideal location for Wandsworth Town Mainline station. This beautiful apartment is on the 7th floor and benefits from 2 terraces with a west and east facing view of the River Thames.