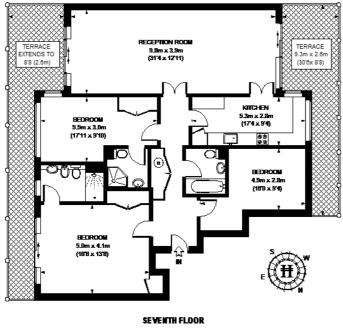

#### Hamptons Fulham Lettings

193 New Kings Road, Fulham London SW6 4SS Tel: 020 7371 0299 - fulhamlettings@hamptons-int.com www.hamptons.co.uk

AFFROMMATE GROSS INTERNAL AREA 1407 SQL FT. (130.7 SQL ML)

This plan is for layout guidance only. Not drawn to scale unless stated. Windows & door openings are approximate. Whilst every care is taken in the preparation of this plan, please check all dimensions, shapes & compass bearings before making any decisions reliant upon them. Please be advised that Hamptons International / our agents have not seen or reviewed any building regulations or planning permission in relation to works carried out to the property. (ID131356)