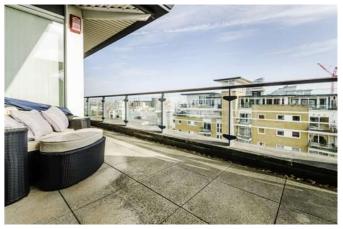

## **£645** Per Week - Available 01/11/2017

A beautifully presented three double bedroom three bathroom penthouse. Boasting floor to ceiling windows in the reception with two terraces overlooking the river.

#### Description

A well presented three double bedroom, three bathroom penthouse in this new riverside development. Boasting floor to ceiling windows in the reception with two large balconies overlooking the river. Hard wooden floors and a large kitchen breakfast room. Ideal location for Wandsworth Town Mainline station. This beautiful apartment is on the 7th floor and benefits from 2 terraces with a west and east facing view of the River Thames.