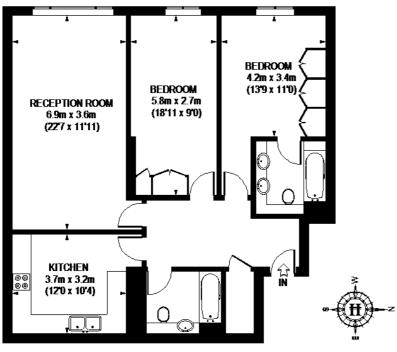

#### REGENT COURT

#### **SIXTHFLOOR**

#### APPROXIMATE GROSS INTERNAL AREA = 1044 SQ. FT. (97 SQ. M.)

This plan is for layout guidance only. Not drawn to scale unless stated. Windows & door openings are approximate. Whilst every care is taken in the preparation of this plan, please check all dimensions, shapes & compass bearings before making any decisions reliant upon them. Please be advised that Hamptons International / our agents have not seen or reviewed any building regulations or planning permission in relation to works carried out to the property. (ID37603)