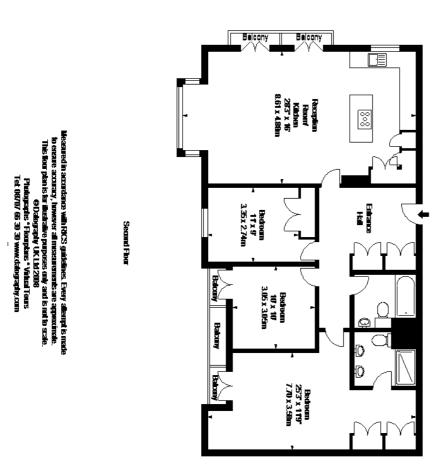

3 bedrooms | 2 Bathrooms | Open plan Kitchen | Concierge | Gym | Lift | Underground Parking.

#### Description

Call us between our extended opening hours of 6 - 9PM Monday to Thursday to arrange an appointment. This bright and contemporary three bedroom apartment in this secure portered development in Kensington with underground parking. The apartment is set on the 2nd Floor (with lift) and comprises bright reception room with open plan modern kitchen. The large master bedroom benefits from excellent storage and an en suite shower room. There are two further bedrooms and a family bathroom. The development offers communal gardens, porter and gym. Offered unfurnished.

### Energy Performance Certificate (EPC)

Kansington Green, W8 Kansington Green, W8 Approx. Gross Internal Area 1188 Sq Ft - 110.37 Sq M

For clarification, we wish to inform prospective purchasers that we have prepared these sales particulars as a general guide. We have not verified permissions, nor carried out a survey, tested the services, appliances and specific fittings. Room sizes are approximate and rounded: they are taken between internal wall surfaces and therefore include cupboards/shelves, etc. Accordingly, they should not be relied upon for carpets and furnishings. It should also be noted that all fixtures and fittings, carpeted, curtains/blinds, kitchen equipment and garden statuary, whether fitted or not, are deemed removable by the vendor unless specifically itemised with these particulars.