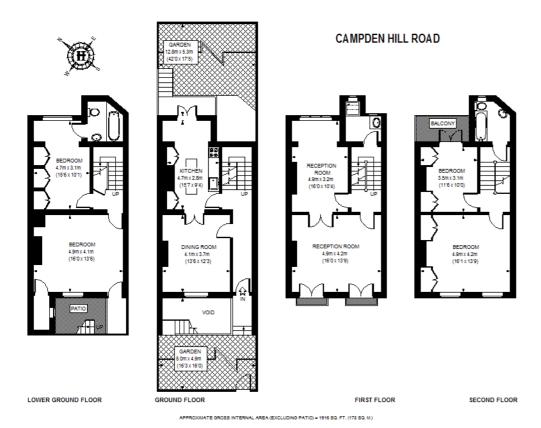

4 Bedrooms | 3 Bathrooms | House | Kitchen/Dining | Private Garden | Underground Parking.

### Description

Call us between our extended opening hours of 6 - 9PM Monday to Thursday to arrange an appointment. An impressive four bedroom family house with a pretty private garden, located in central Kensington. The property has been recently decorated and has access to private underground parking in the Kensington Heights development across the road. On the raised ground floor the house comprises modern kitchen with separate adjoining dining room and access down to a pretty private garden. On the lower floor there are two double bedrooms (one en suite). The first floor comprises bright reception room with wood floors and on the half landing there is a shower room. On the second floor there are two further double bedrooms and family bathroom. Offered unfurnished.