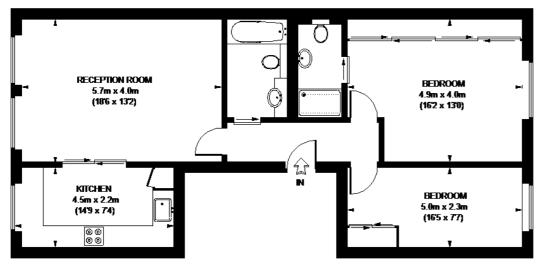

#### THIRD FLOOR

APPROXIMATE GROSS INTERNAL AREA 861 SQ. FT. (80 SQ. M.)

This plan is for layout guidance only. Not drawn to scale unless stated. Windows & door openings are approximate. Whilst every care is taken in the preparation of this plan, please check all dimensions, shapes & compass bearings before making any decisions reliand upon them. Please be advised that Hamptons International / our agents have not seen or reviewed any building regulations or planning permission in relation to works carried out to the property. (0090295)