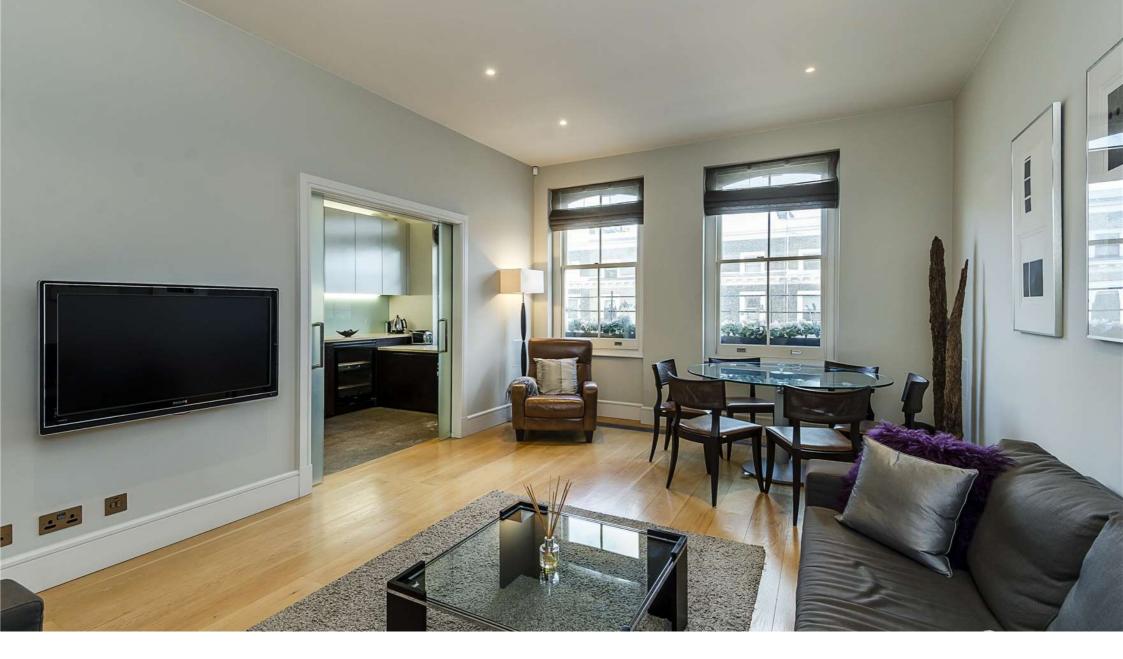

# £1,600 Per Week - Available Now

Presented in immaculate order, this beautifully refurbished two bedroom apartment is situated on the third floor of this stucco fronted period building. Benefiting from high tech appliances and oak wood floors throughout.

## Description

Presented in immaculate order, this beautifully refurbished two bedroom apartment is situated on the third floor of this beautiful stucco fronted period building. The apartment comprises bright reception room, two bedrooms and two bathrooms (one en suite). There is lift access to the 2nd floor and amazing garden views. The apartment has designer Italian furniture, silk blinds, all the latest AV equipment, Airplay in every room and Apple TV with Sky. It is served by two dedicated maids, a Yoga & Pilates Studio, with out own personal trainer.