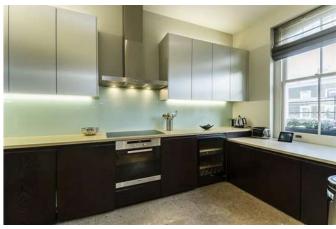

## Description

Presented in immaculate order, this beautifully refurbished two bedroom apartment is situated on the third floor of this beautiful stucco fronted period building. The apartment comprises bright reception room, two bedrooms and two bathrooms (one en suite). There is lift access to the 2nd floor and amazing garden views. The apartment has designer Italian furniture, silk blinds, all the latest AV equipment, Airplay in every room and Apple TV with Sky. It is served by two dedicated maids, a Yoga & Pilates Studio, with out own personal trainer.

## **Furnishing**

**Furnished** 

Kitchen

External