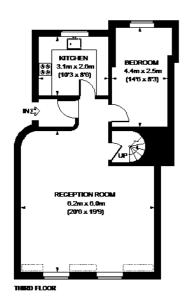

#### **HORNTON STREET, W8**

FIFTH FLOOR

= REDUCED HEADROOM BELOW 1.5 M / 50

APPROXIMATE GROSS INTERNAL AREA TOTAL = 1185 SQ. FT. (110 SQ. M.)

This pion is for imputigationary only. Not down to sends unless shaled. What was It down openings are oppositude. Whilst every case is below to consume a finite and other principles of the property of the p