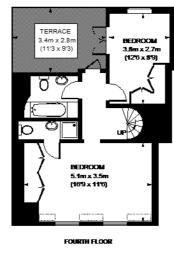

## Description

Fantastic duplex apartment over the top two floors of a attractive period conversion on Hornton Street with lift access. There are three good sized bedrooms (one en suite) and newly complete family bathroom. The apartment has a well equipped separate from the living space and smartly presented modern kitchen with granite worktops and integrated appliances. The living room benefits from a good ceiling heights and wonderful views over Kensington. The apartment also benefits from two large roof terraces and stunning views. The flat is well located for all the amenities of Kensington High Street and Kensington Church Street.

#### **HORNTON STREET, W8**

FIFTH FLOOR

= REDUCED HEADROOM BELOW 1.5 M / 50

APPROXIMATE GROSS INTERNAL AREA TOTAL = 1185 SQ. FT. (110 SQ. M.)

This pion is for imputigationary only. Not down to sends unless shaled. What was It down openings are oppositude. Whilst every case is below to consume a finite and other principles of the property of the p