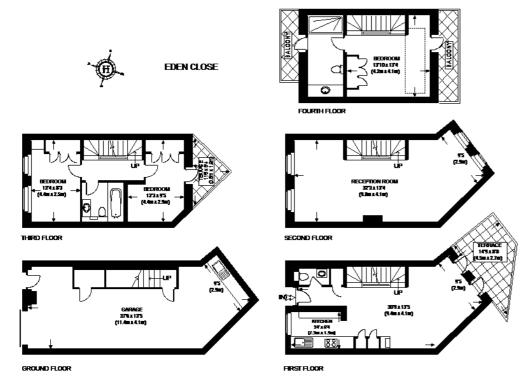

## Description

Call us between our extended opening hours of 6 - 9PM Monday to Thursday to arrange an appointment. A spacious three bedroom town house with large garage in an excellent location off Kensington High Street. This modern town house offers flexible living accommodation within a secure gated private close. The house is entered on the raised ground floor into an open plan kitchen/ dining room with access to a private small decked patio and a guest WC. On the first floor there is a large double aspect reception room and the second floor comprises two double bedrooms, small balcony and modern family bathroom. The top floor is a master suite with en suite shower room. The garage is on the ground floor with space for bikes and large utility area with sink, storage and separate washer and dryer.

### **Energy Performance Certificate (EPC)**

This plan is for layout guidance only. Not drawn to scale unless stated. Windows & door openings are approximate. Whilst every care is taken in the preparation of this plan, please check all dimensions, shapes & compass bearings before making any decisions reliant upon it.