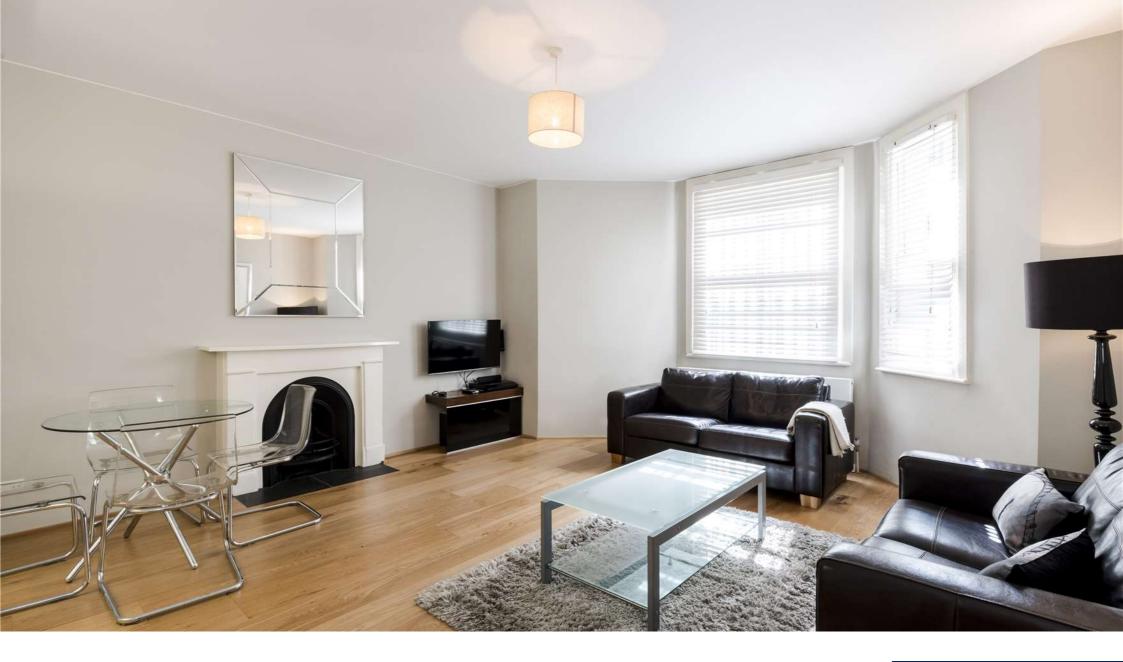

# £690 Per Week - Available Now

A spacious and well proportioned one bedroom apartment on the lower floor of this period conversion, moments from Gloucester Road. Offered furnished.

1 Bedroom | 1 Bathroom | Central Location | Apple AirPlay | Furnished.

## Description

A spacious and well proportioned one bedroom apartment on the lower floor of this period conversion, moments from Gloucester Road. The apartment comprises modern kitchen, spacious living area with designer Italian furniture, bathroom and bedroom. There are white American Oak wood floor throughout, all the latest AV equipment including Apple Airplay in every room and Apple TV with Sky. The property is served by two dedicated maids, a Yoga & Pilates Studio and a personal trainer. Offered furnished.