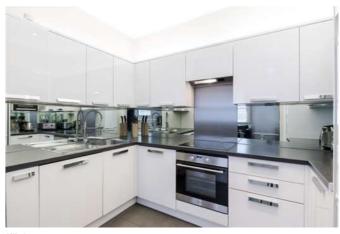

## Description

A spacious and well proportioned one bedroom apartment on the lower floor of this period conversion, moments from Gloucester Road. The apartment comprises modern kitchen, spacious living area with designer Italian furniture, bathroom and bedroom. There are white American Oak wood floor throughout, all the latest AV equipment including Apple Airplay in every room and Apple TV with Sky. The property is served by two dedicated maids, a Yoga & Pilates Studio and a personal trainer. Offered furnished.

# Furnishing

**Furnished** 

Kitchen

Exterior