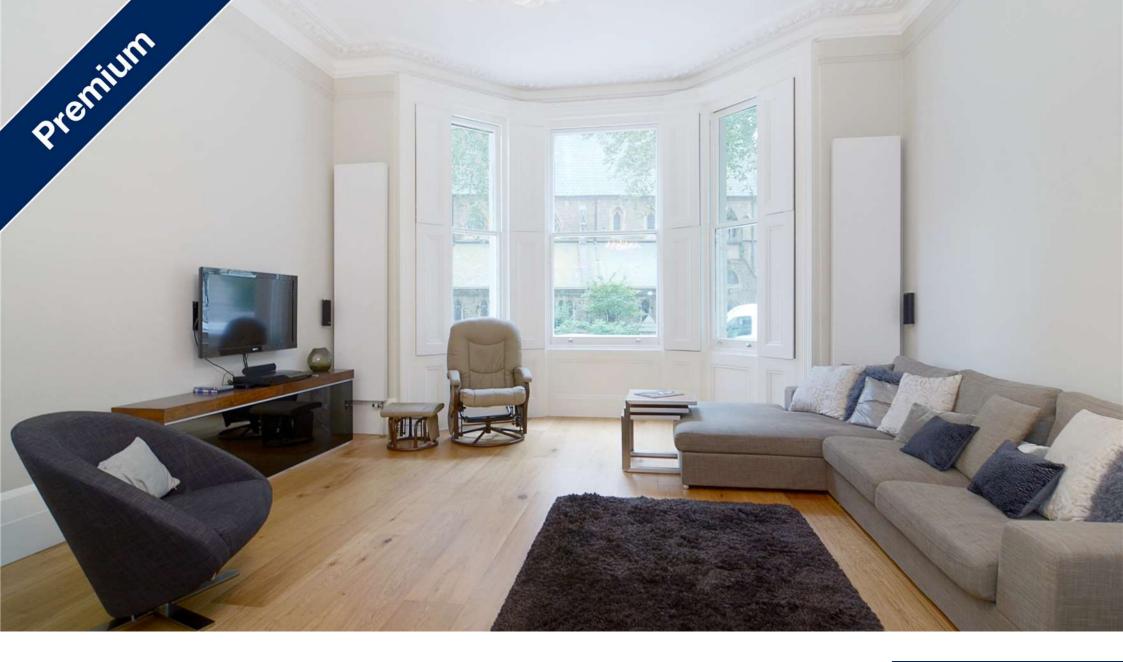

# £3,450 Per Week - Available Now

SHORT LET - ALL BILLS INCLUDED Situated on the raised ground floor of this impressive period building, this immaculately finished two bedroom apartment has been meticulously refurbished and benefits from amazing garden views.

## Description

Offered for short let this immaculately finished two bedroom apartment has been meticulously refurbished and is set the raised ground floor of this impressive period building. The apartment boasts a wealth of natural light with high ceilings and hardwood floors throughout. There is a spacious living room, modern kitchen, two bedrooms and two bathrooms (one en suite). The living areas have designer Italian furniture, silk blinds, all the latest AV equipment, including Apple Airplay in every room and Apple TV with Sky. the apartment is served by two dedicated maids, a Yoga & Pilates Studio, with out own personal trainer. ALL BILLS INCLUDED.