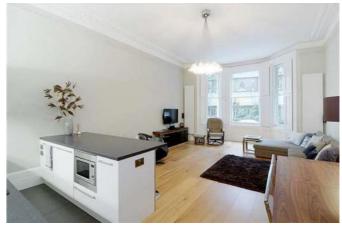

## Description

Offered for short let this immaculately finished two bedroom apartment has been meticulously refurbished and is set the raised ground floor of this impressive period building. The apartment boasts a wealth of natural light with high ceilings and hardwood floors throughout. There is a spacious living room, modern kitchen, two bedrooms and two bathrooms (one en suite). The living areas have designer Italian furniture, silk blinds, all the latest AV equipment, including Apple Airplay in every room and Apple TV with Sky. the apartment is served by two dedicated maids, a Yoga & Pilates Studio, with out own personal trainer. ALL BILLS INCLUDED.