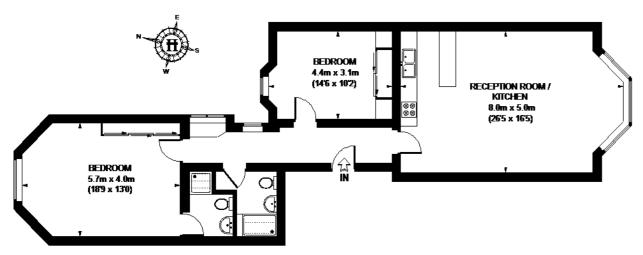

#### SOUTHWELL GARDENS

#### RAISED GROUND FLOOR

APPROXIMATE GROSS INTERNAL AREA = 1012 SQ. FT. (94 SQ. M.)

This plan is for layout guidance only. Not drawn to scale unless stated. Windows & door openings are approximate. Whilst every care is taken in the preparation of this plan, please check all dimensions, shapes & compass bearings before making any decisions reliant upon them. Please be advised that Hamptons International / our agents have not seen or reviewed any building regulations or planning permission in relation to works carried out to the property. (ID34969)