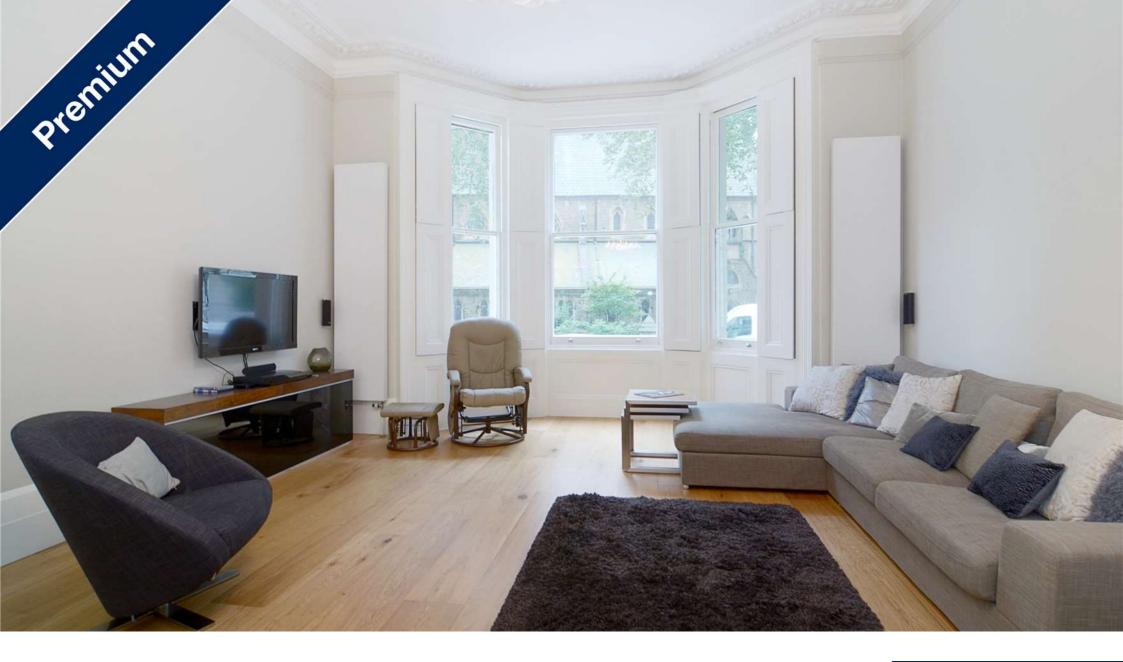

# £1,650 Per Week - Available Now

Situated on the raised ground floor of this impressive period building, this immaculately finished two bedroom apartment has been meticulously refurbished and benefits from amazing garden views.

## Description

Situated on the raised ground floor of this impressive period building, this immaculately finished two bedroom apartment has been meticulously refurbished. The apartment boasts a wealth of natural light with high ceilings and hardwood floors throughout. There is a spacious living room with modern open plan kitchen, two bedrooms and two bathrooms (one en suite). The living areas have designer Italian furniture, silk blinds, all the latest AV equipment, including Apple Airplay in every room and Apple TV with Sky. The property is served by two dedicated maids, a Yoga & Pilates Studio and a personal trainer.