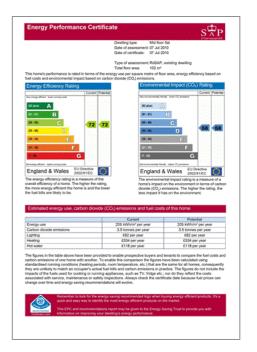

#### RAISED GROUND FLOOR

APPROXIMATE GROSS INTERNAL AREA = 1012 SQ. FT. (94 SQ. M.)

This plan is for layout guidance only. Not drawn to scale unless stated. Windows & door openings are approximate. Whilst every care is taken in the preparation of this plan, please check all dimensions, shapes & compass bearings before making any decisions reliant upon them. Please be advised that Hamptons International / our agents have not seen or reviewed any building regulations or planning permission in relation to works carried out to the property. (ID34969)