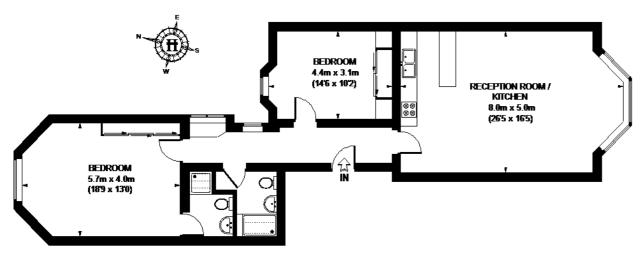

### SOUTHWELL GARDENS

#### RAISED GROUND FLOOR

APPROXIMATE GROSS INTERNAL AREA = 1012 SQ. FT. (94 SQ. M.)

This plan is for layout guidance only. Not drawn to scale unless stated. Windows & door openings are approximate. Whilst every care is taken in the preparation of this plan, please check all dimensions, shapes & compass bearings before making any decisions reliant upon them. Please be advised that Hamptons International / our agents have not seen or reviewed any building regulations or planning permission in relation to works carried out to the property. (ID34969)