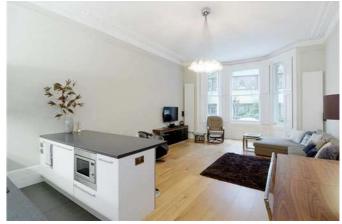

## Description

Situated on the raised ground floor of this impressive period building, this immaculately finished two bedroom apartment has been meticulously refurbished. The apartment boasts a wealth of natural light with high ceilings and hardwood floors throughout. There is a spacious living room with modern open plan kitchen, two bedrooms and two bathrooms (one en suite). The living areas have designer Italian furniture, silk blinds, all the latest AV equipment, including Apple Airplay in every room and Apple TV with Sky. The property is served by two dedicated maids, a Yoga & Pilates Studio and a personal trainer.