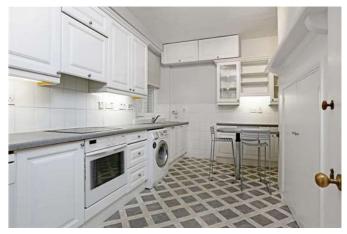

# Description

A bright and spacious raised ground floor three bedroom apartment in this portered mansion block. The apartment comprises large double reception with space for dining, eat in separate kitchen, master bedroom with en suite, two further bedrooms and family bathroom. The property benefits from excellent storage, large hallway with space for a study if required and a porter. Offered unfurnished.

### **Furnishing**

Unfurnished

Exterior

Kitchen