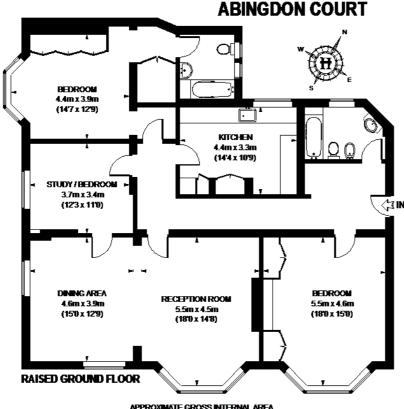

#### Energy Performance Certificate (EPC)

APPROXIMATE GROSS INTERNAL AREA 1647 SQ. FT. (153 SQ. M.)

This plan is for layout guidance only. Not drawn to scale unless stated. Windows & door openings are approximate. Whilst every care is taken in the preparation of this plan, please check all dimensions, shapes & compass bearings before making any decisions reliant upon them. Please be advised that Hamptons International / our agents have not seen or reviewed any building regulations or planning permission in relation to works carried out to the property. (ID54536)