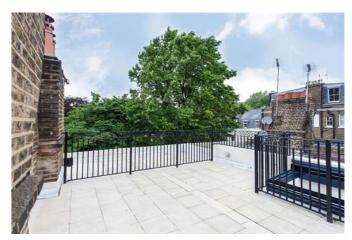

4 Bedrooms | 3 Bathrooms | Patio | Roof Terrace | Permit Parking | Unfurnished.

A beautifully presented four bedroom house offering just under 3,000 sq feet of space. The house comprises large lower ground family room/bedroom with ensuite shower room, walk in storage and utility area. On the ground floor there is a reception and dining area with hand made walnut kitchen featuring fully fitted appliances and access to a small patio. The first floor comprises drawing room with beautiful parquet flooring, double bedroom and WC. The second floor offers a master suite with large bedroom, walk in wardrobe with wall to wall bespoke storage and access to a super bathroom with bath and separate shower cubicle. The third floor offers two further double bedrooms, family bathroom and separate WC. As well as the ground floor patio area there is a fabulous roof

terrace with outdoor lights and power.