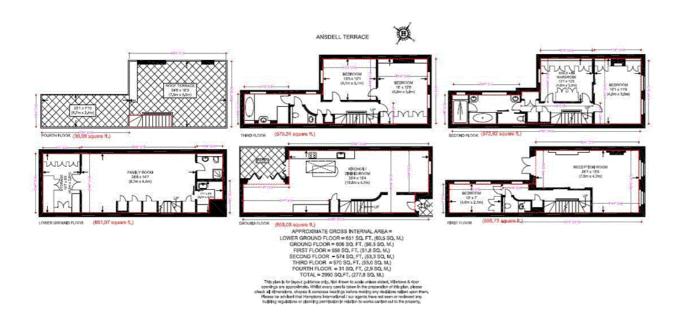

4 Bedrooms | 3 Bathrooms | Patio | Roof Terrace | Permit Parking | Unfurnished.

A beautifully presented four bedroom house offering just under 3,000 sq feet of space. The house comprises large lower ground family room/bedroom with ensuite shower room, walk in storage and utility area. On the ground floor there is a reception and dining area with hand made walnut kitchen featuring fully fitted appliances and access to a small patio. The first floor comprises drawing room with beautiful parquet flooring, double bedroom and WC. The second floor offers a master suite with large bedroom, walk in wardrobe with wall to wall bespoke storage and access to a super bathroom with bath and separate shower cubicle. The third floor offers two further double bedrooms, family bathroom and separate WC. As well as the ground floor patio area there is a fabulous roof