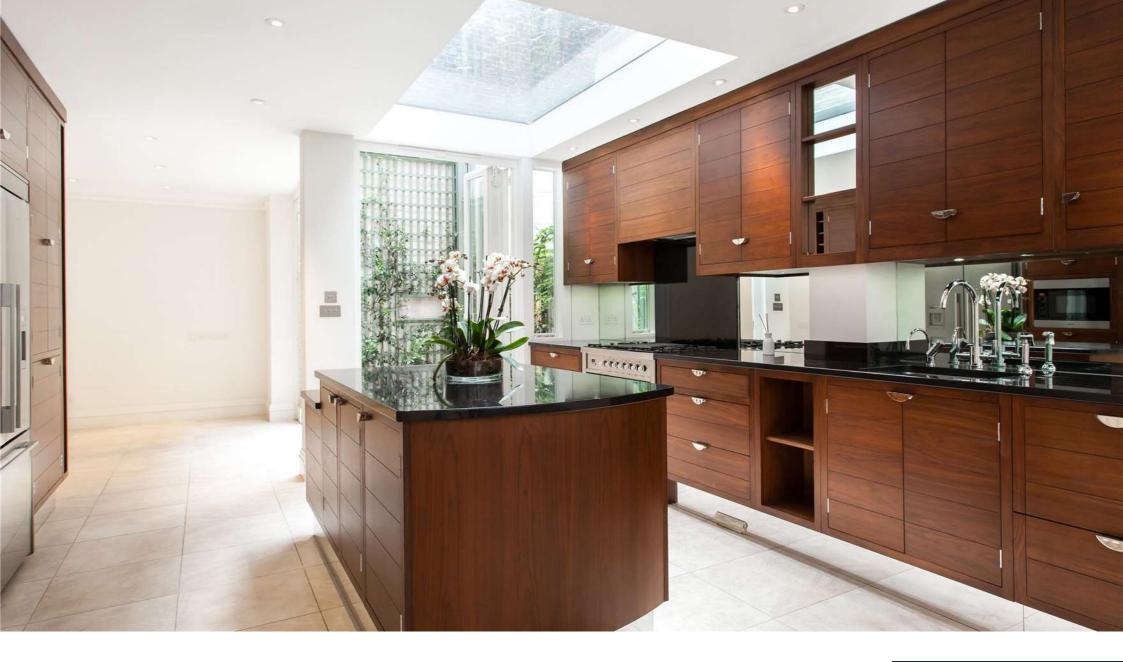

4 Bedrooms | 3 Bathrooms | Patio | Roof Terrace | Permit Parking | Unfurnished.

A beautifully presented four bedroom house offering just under 3,000 sq feet of space. The house comprises large lower ground family room/bedroom with ensuite shower room, walk in storage and utility area. On the ground floor there is a reception and dining area with hand made walnut kitchen featuring fully fitted appliances and access to a small patio. The first floor comprises drawing room with beautiful parquet flooring, double bedroom and WC. The second floor offers a master suite with large bedroom, walk in wardrobe with wall to wall bespoke storage and access to a super bathroom with bath and separate shower cubicle. The third floor offers two further double bedrooms, family bathroom and separate WC. As well as the ground floor patio area there is a fabulous roof