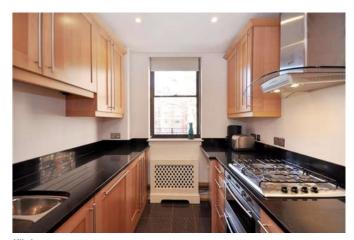

## Description

An immaculately presented two bedroom two bathroom flat offered for short let located on the first floor (with lift) of this redbrick purpose built block. The flat comprises bright reception room with access to a small private balcony, modern separate kitchen, master bedroom with good storage, second bedroom with two single beds, shower room and bathroom. The flat is offered beautifully furnished with ALL BILLS INCLUDED.

# **Furnishing**

**Furnished** 

Exterior

Kitchen