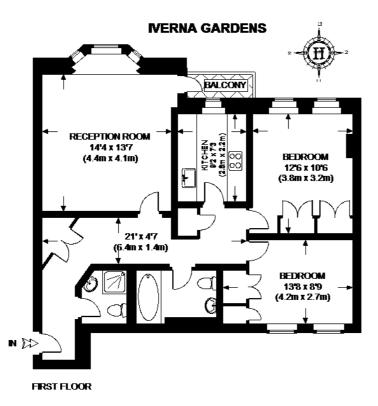

#### APPROXIMATE GROSS INTERNAL AREA = 807 SQ.FT. (75 SQ. M.)

This plan is for layout guidance only. Not drawn to scale unless stated. Windows & door openings are approximate. Whilst every care is taken in the preparation of this plan, please check all dimensions, shapes & compass bearings before making any decisions reliant upon it.