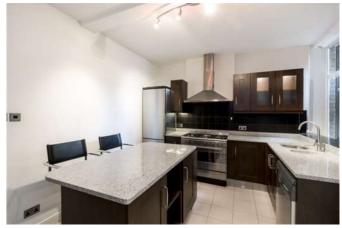

### Description

An extremely spacious and bright three bedroom apartment on the 4th floor of this mansion building, with lift, porter and communal garden. Set over 1500 sq ft of lateral space the apartment is entered into a large hallway that is large enough to be used as a dining area. There is a bright double aspect reception room leading to a further room that could be used as a second reception area or closed off and used as a third bedroom. The apartment further comprises eat-in modern kitchen, two double bedrooms (one en suite) and family bathroom. Offered unfurnished.

### **Furnishing**

Unfurnished

Kitchen

Exterior