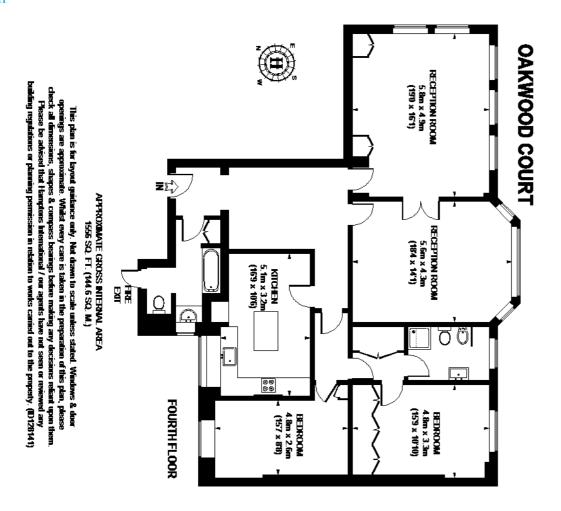

# £925 Per Week - Available Now

An extremely spacious and bright three bedroom apartment on the 4th floor of this mansion building, with lift, porter and communal garden. Set over 1500 sq ft of lateral space, with wood floors, modern kitchen and bathrooms. Offered unfurnished.

3 Bedrooms | 2 Bathrooms | Modern Kitchen | Porter | Communal Garden | Lift.

### Description

An extremely spacious and bright three bedroom apartment on the 4th floor of this mansion building, with lift, porter and communal garden. Set over 1500 sq ft of lateral space the apartment is entered into a large hallway that is large enough to be used as a dining area. There is a bright double aspect reception room leading to a further room that could be used as a second reception area or closed off and used as a third bedroom. The apartment further comprises eat-in modern kitchen, two double bedrooms (one en suite) and family bathroom. Offered unfurnished.