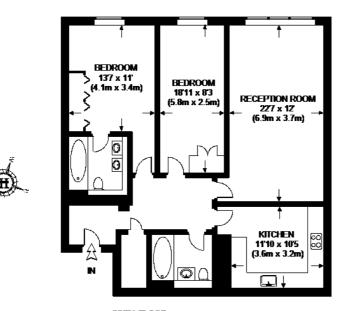

#### REGENT COURT

#### SIXTH FLOOR

#### APPROXIMATE GROSS INTERNAL AREA =

TOTAL = 1061 SQ. FT. (98.6 SQ. M.)

This plan is for layout guidance only. Not drawn to scale unless stated. Windows & door openings are approximate. Whilst every care is taken in the preparation of this plan, please check all dimensions, shapes & compass before making any decisions reliant upon them. Please be advised that Hamptons International / our agents have not seen or reviewed any building regulations or planning permission in relation to works carried out to the property.