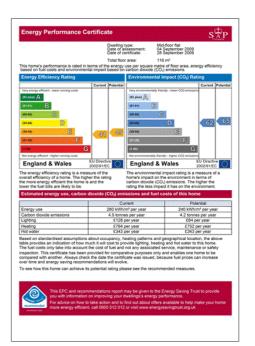

#### REGENT COURT

#### SIXTH FLOOR

#### APPROXIMATE GROSS INTERNAL AREA =

TOTAL = 1061 SQ. FT. (98.6 SQ. M.)

This plan is for layout guidance only. Not drawn to scale unless stated. Windows & door openings are approximate. Whilst every care is taken in the preparation of this plan, please check all dimensions, shapes & compass before making any decisions reliant upon them. Please be advised that Hamptons International / our agents have not seen or reviewed any building regulations or planning permission in relation to works carried out to the property.