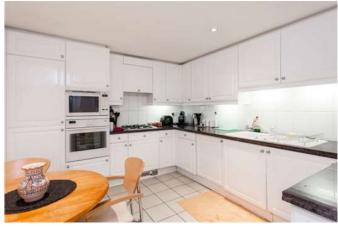

## Description

This beautifully furnished two bedroom flat offers light and spacious accommodation in central Kensington. The flat is set on the 6th floor (with lift) and comprises bright reception room, eat in kitchen, two double bedrooms (one en suite) and family bathroom. The property has access to underground parking, a gym and is close to Kensington Gardens. Offered furnished.

## **Furnishing**

**Furnished** 

Kitchen

Exterior