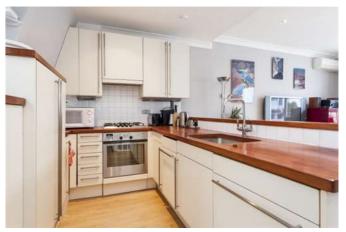

## Description

A charming one bedroom duplex apartment available for short let set over the first and second floors of this pretty mews house. Benefiting from a wonderful private roof terrace and located moment from Kensington High Street. The property comprises a bright open plan kitchen reception with access to a balcony and then a staircases up to a large private roof terrace. There are two double bedrooms with good storage and modern bathroom. Offered on a short let basis with ALL BILLS INCLUDED.

### Furnishing

Furnished

Terrace

Kitchen

For clarification, we wish to inform prospective purchasers that we have prepared these sales particulars as a general guide. We have not verified permissions, nor carried out a survey, tested the services, appliances and specific fittings. Room sizes are approximate and rounded: they are taken between internal wall surfaces and therefore include cupboards/shelves, etc. Accordingly, they should not be relied upon for carpets and furnishings. It should also be noted that all fixtures and fittings, carpeted, curtains/blinds, kitchen equipment and garden statuary, whether fitted or not, are deemed removable by the vendor unless specifically itemised with these particulars.