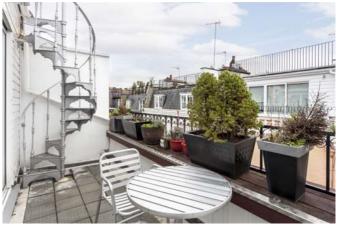

## Description

A charming one bedroom duplex apartment available for short let set over the first and second floors of this pretty mews house. Benefiting from a wonderful private roof terrace and located moment from Kensington High Street. The property comprises a bright open plan kitchen reception with access to a balcony and then a staircases up to a large private roof terrace. There are two double bedrooms with good storage and modern bathroom. Offered on a short let basis with ALL BILLS INCLUDED.

### Furnishing

Furnished

Terrace

Kitchen

For clarification, we wish to inform prospective purchasers that we have prepared these sales particulars as a general guide. We have not verified permissions, nor carried out a survey, tested the services, appliances and specific fittings. Room sizes are approximate and rounded: they are taken between internal wall surfaces and therefore include cupboards/shelves, etc. Accordingly, they should not be relied upon for carpets and furnishings. It should also be noted that all fixtures and fittings, carpeted, curtains/blinds, kitchen equipment and garden statuary, whether fitted or not, are deemed removable by the vendor unless specifically itemised with these particulars.