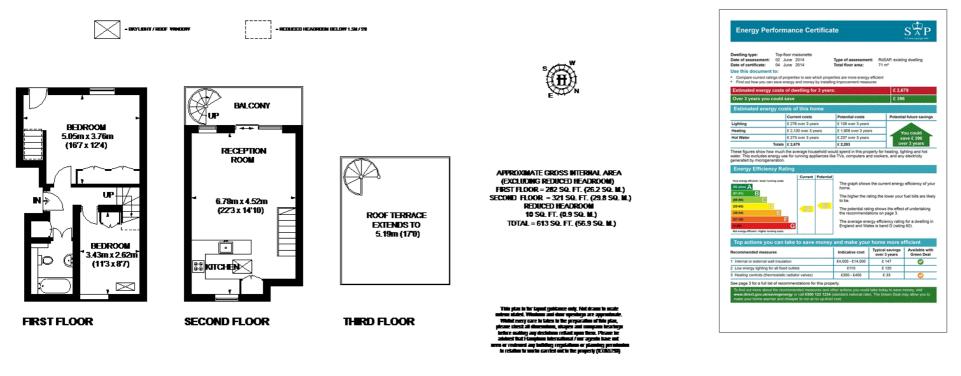

ews house. Benefiting from a wonderful private roof terrace and located moment from Kensington High Street. The property comprises a bright open plan kitchen reception with access to a balcony and then a staircases up to a large private roof terrace. There are two double bedrooms with good storage and modern bathroom. Offered on a short let basis with ALL BILLS INCLUDED.

#### Situation

Adam & Eve Mews is a cobbled mews street located just off Kensington High Street and offering excellent access to the shops, restaurants and transport facilities (District and Circle line

#### Hamptons Kensington Lettings

8 Hornton Street, Kensington London W8 4NW Tel: 020 7937 9372 - KensingtonLettings@hamptons-int.com www.hamptons.co.uk

#### tubes).

### Furnishing

Furnished



Terrace



Kitchen





For clarification, we wish to inform prospective purchasers that we have prepared these sales particulars as a general guide. We have not verified permissions, nor carried out a survey, tested the services, appliances and specific fittings. Room sizes are approximate and rounded: they are taken between internal wall surfaces and therefore include cupboards/shelves, etc. Accordingly, they should not be relied upon for carpets and furnishings. It should also be noted that all fixtures and fittings, carpeted, curtains/blinds, kitchen equipment and garden statuary, whether fitted or not, are deemed removable by the vendor unless specifically itemised with these particulars.

#### **Hamptons Kensington Lettings**

8 Hornton Street, Kensington London W8 4NW Tel: 020 7937 9372 - KensingtonLetti