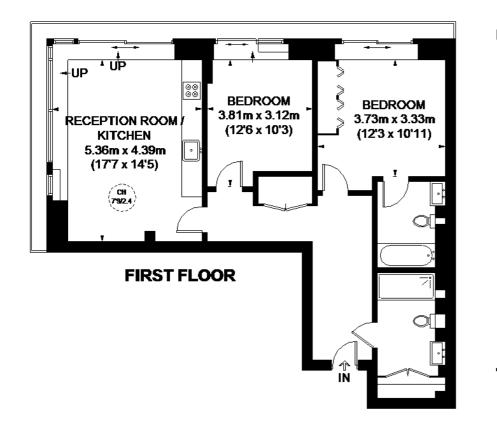

#### **Hamptons Kensington Lettings**

8 Hornton Street, Kensington London W8 4NW Tel: 020 7937 9372 - KensingtonLettings@hamptons-int.com www.hamptons.co.uk

APPROXIMATE GROSS INTERNAL AREA 862 SQ. FT. (80.1 SQ. II.)