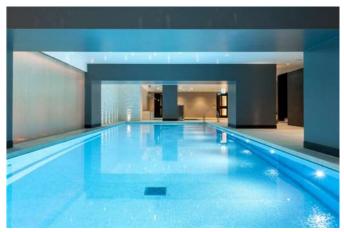

## Description

Call us between our extended opening hours of 6 - 9PM Monday to Thursday to arrange an appointment. A new two bedroom apartment on the 1st floor (with lift) of this modern development in Kensington. The apartment comprises open-plan kitchen reception room with wood floors, access out to a small terrace and fully fitted kitchen. The master bedroom offers good storage and an en-suite bathroom and there is a further double bedroom and family bathroom. The apartment benefits from state of the art technology and heating systems and is offered furnished. There is an underground unallocated parking space for one car. This fantastic development offers access to a stunning communal gym, sauna, steam room, urban retreat spa, indoor swimming pool, cinema and

## Furnishing

Furnished

Dining Area

Swimming Pool