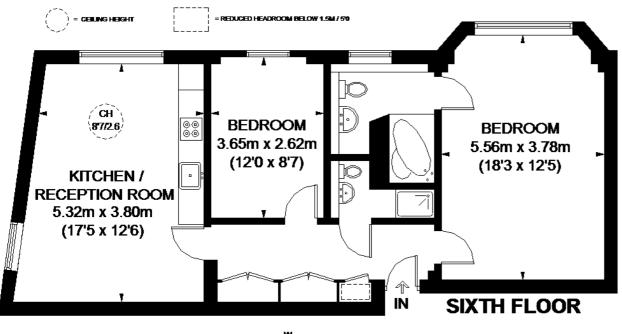

# **VICARAGE COURT**

APPROXIMATE GROSS INTERNAL AREA 763 SQ. FT. (70.9 SQ. M.) REDUCED HEADROOM 2 SQ. FT. (0.2 SQ. M.) TOTAL = 765 SQ. FT. (71.1 SQ. M.)

This plan is for layout guidance only. Not drawn to scale unless stated. Windows and door openings are approximate. Whilst every care is taken in the preparation of this plan, please check all dimensions, shapes and compass bearings before making any decisions reliant upon them. Please be advised that Hamptons International / our agents have not seen or reviewed any building regulations or planning permission in relation to works carried out to the property (IDC57987)