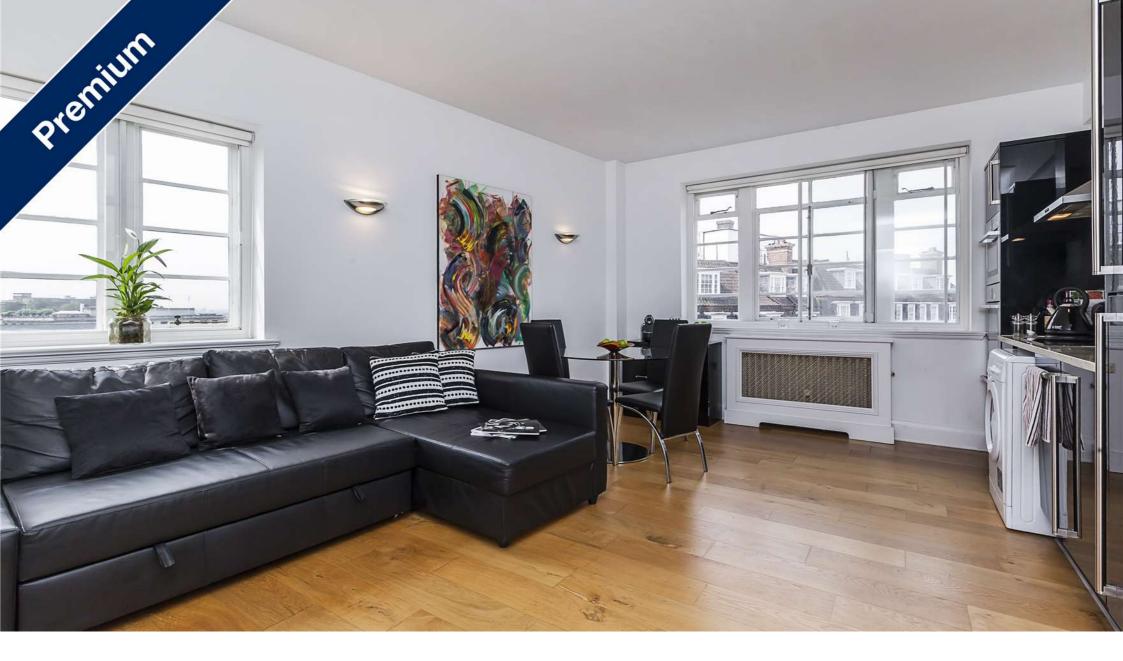

### £1.250 Per Week - Available 03/11/2016

SHORT LET - ALL BILLS INCLUDED A bright two bedroom two bathroom apartment on the 6th floor (with lift) of this portered mansion building in the heart of Kensington. Benefiting from fantastic views and wooden floors throughout. Offered furnished.

### Description

A bright two bedroom two bathroom apartment available for short let on the 6th floor (with lift) of this portered mansion building in the heart of Kensington. The apartment comprises open plan kitchen reception with modern fitted kitchen, space for dining and double aspect views. There are two double bedrooms, one en suite bathroom room and a shower room. The building is well run and offers a porter and lift. Offered furnished with ALL BILLS INCLUDED.