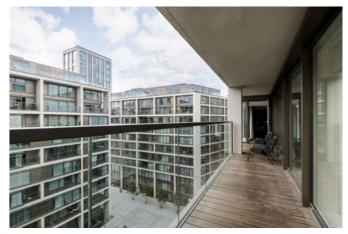

## £1,400 Per Week - Available Now

A modern three bedroom apartment on the 6th floor (with lift) of this new development in Kensington, featuring private terrace, onsite gym and swimming pool. Offered furnished.

## Description

A modern three bedroom apartment on the 6th floor (with lift) of this new development in Kensington. The apartment comprises open-plan kitchen reception room with wood floors and access out to a terrace. The kitchen is fully fitted with Miele appliances, large fridge freezer and dishwasher. The master bedroom offers good storage and an en-suite bathroom. There is a further double bedroom, family bathroom and third room off the reception that could be used as a third bedroom or study. The apartment benefits from state of the art technology and heating systems and is offered furnished. This fantastic development offers access to a stunning communal gym, sauna, steam room, urban retreat spa, indoor swimming pool, cinema and concierge.