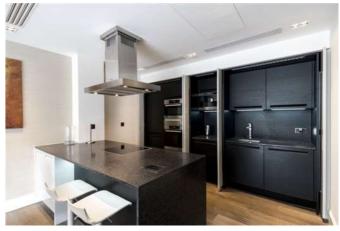

## Description

A modern three bedroom apartment on the 6th floor (with lift) of this new development in Kensington. The apartment comprises open-plan kitchen reception room with wood floors and access out to a terrace. The kitchen is fully fitted with Miele appliances, large fridge freezer and dishwasher. The master bedroom offers good storage and an en-suite bathroom. There is a further double bedroom, family bathroom and third room off the reception that could be used as a third bedroom or study. The apartment benefits from state of the art technology and heating systems and is offered furnished. This fantastic development offers access to a stunning communal gym, sauna, steam room, urban retreat spa, indoor swimming pool, cinema and concierge.