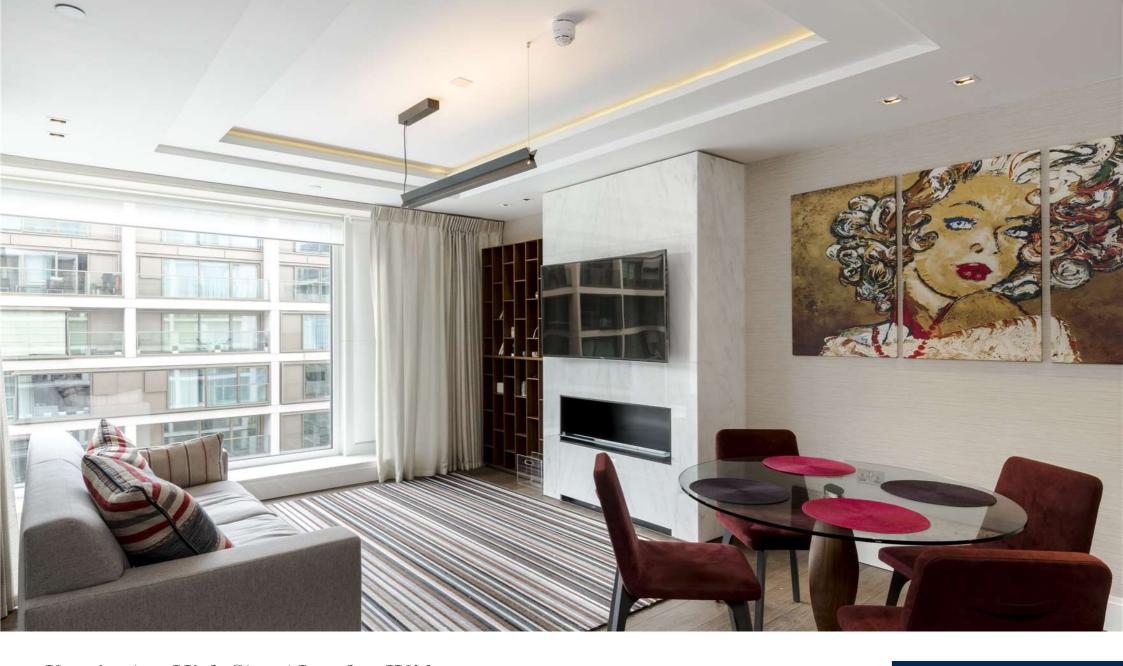

## £1,400 Per Week - Available Now

A modern three bedroom apartment on the 6th floor (with lift) of this new development in Kensington, featuring private terrace, onsite gym and swimming pool. Offered furnished.

## Description

A modern three bedroom apartment on the 6th floor (with lift) of this new development in Kensington. The apartment comprises open-plan kitchen reception room with wood floors and access out to a terrace. The kitchen is fully fitted with Miele appliances, large fridge freezer and dishwasher. The master bedroom offers good storage and an en-suite bathroom. There is a further double bedroom, family bathroom and third room off the reception that could be used as a third bedroom or study. The apartment benefits from state of the art technology and heating systems and is offered furnished. This fantastic development offers access to a stunning communal gym, sauna, steam room, urban retreat spa, indoor swimming pool, cinema and concierge.