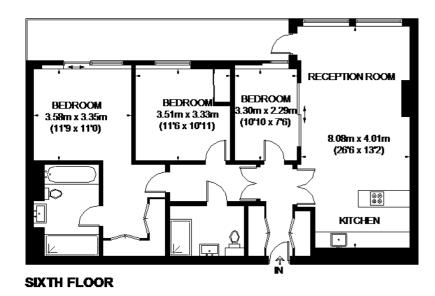

#### **CHARLES HOUSE**

APPROXIMATE GROSS INTERNAL AREA (EXCLUDING REDUCED HEADROOM) 1094 SQ. FT. (101.6 SQ. M.)

This plan is for layout guidance only. Not drawn to estale unless stated. Windows and donr openings are approximate. Whiled every care is taken in the preparation of this plan, plasses check of dimensions, shapes and compare basings before making any decisions reliant upon flows. Please before making any decisions reliant our flowns of the planting particular or reviewed that Hamplane Informational J our agents have not seem or reviewed my building aguitations or planning paramission in relation to works carried out to the property (02/702/8)